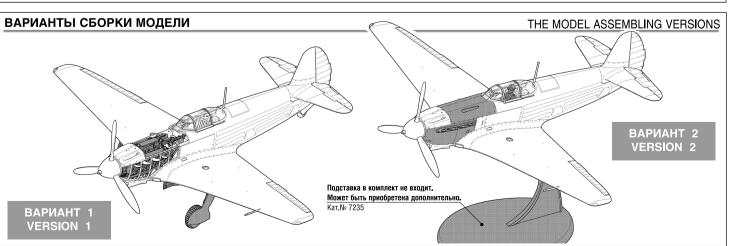

Сборку модели производите согласно схеме. Для удобства каждая деталь на сборочной схеме обозначена номером соответствующим номеру на литниковой

ACHTUNG - Ein nützlicher Rat!

ATTENTION - Useful advice! Study the instructions carefully prior to assembly. Remove parts Montageteile mit einem Messer oder Staccare con molta cura i pezzi from frame with a sharp knife or a pair of scissors and trim away einer Schere vom Spritzling sorgfaltig dalle stampate, usando un tagliaexcess plastic. Do not pull off parts. Assemble the parts in numerical sequence. Use plastic cement ONLY and use cement sparingly to avoid damaging the model. Paint small parts before detaching them from frame. Remove paint where parts are to be cemented.