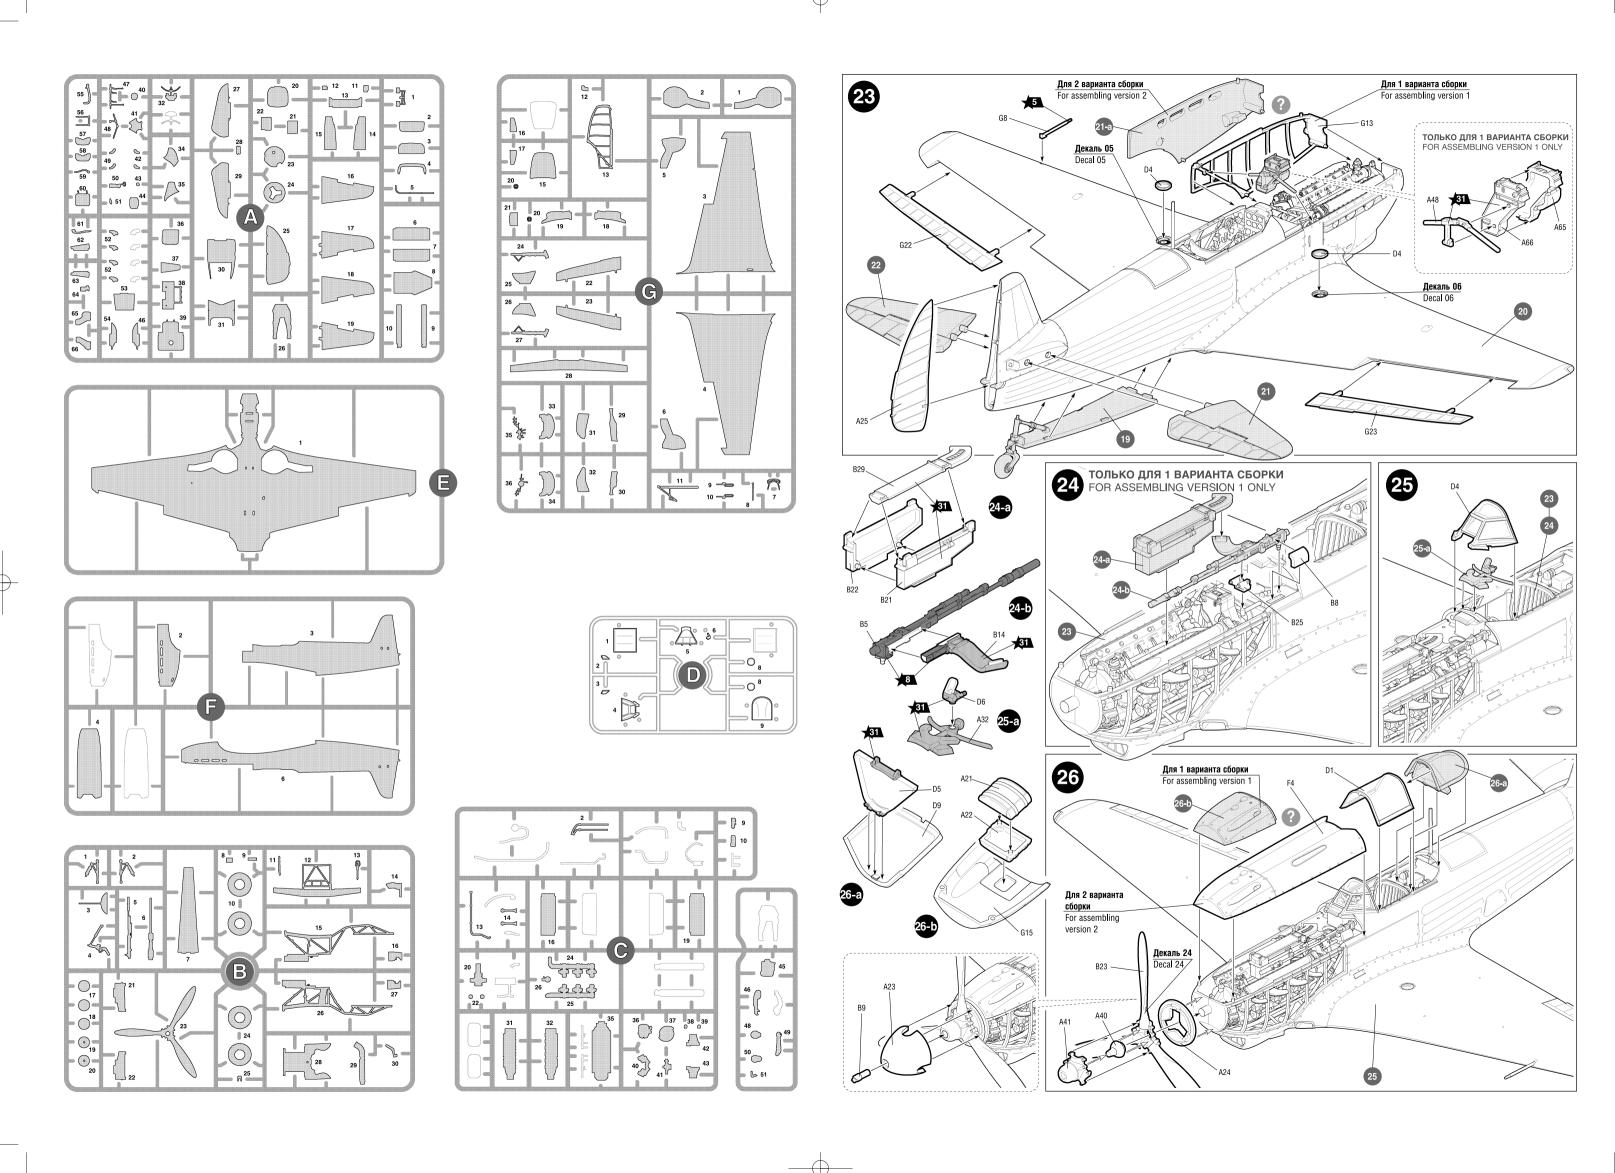

### Прежде, чем приступать к сборке модели, внимательно ознакомьтесь с инструкцией,

balsa oppure un paio di forbici e

dogli sopra una croce.

Сборку и окраску модели следует проводить в хорошо проветриваемом помеще-ВНИМАНИ нии влапи от источников огня

Сборку модели производите согласно схеме. Для удобства каждая деталь на сборочной схеме обозначена номером соответствующим номеру на литниковой

ACHTUNG - Ein nützlicher Rat!

ATTENTION - Useful advice! Study the instructions carefully prior to assembly. Remove parts Montageteile mit einem Messer oder Staccare con molta cura i pezzi from frame with a sharp knife or a pair of scissors and trim away einer Schere vom Spritzling sorgfaltig dalle stampate, usando un tagliaexcess plastic. Do not pull off parts. Assemble the parts in numerical sequence. Use plastic cement ONLY and use cement sparingly to avoid damaging the model. Paint small parts before detaching them from frame. Remove paint where parts are to be cemented.

ATTENZIONE - Consigli utili! Vor der Montage die Zeichnung Prima di iniziare il montaggio, stuaufmerksam studieren. Die einzelnen diare attentamente il disegno.

Детали следует отделять от литников но-

жом или другим режущим инструментом

острыми предметами). Места среза дета-

лей зачистите ножом или наждачной бу-

Модель рекомендуется окрашивать спе-

циальными красками для пластиковых

(соблюдая осторожность при работе с

Eventuelle Grate werden mit einer togliere con una piccola lima o con arrancar las piezas. Montar las piezas en Klinge oder feinem Schmirgelpapier carta vetro fine eventuali sbavabeseitgt. Keinesfalls die Montageteile ture. Mai staccare i pezzi con le mit den Händen entfernen. Bei der mani. Montarli seguendo l'ordine Montage der Tafelnumerierung folgen. della numerazione delle tavole. auf dem Spritzling ankreuzen. Bitte nur del pezzo appena montato, facen- de los lugares por donde se deban pegar Plastikklebstoff verwenden.

моделей, выпускаемыми предприятием «ЗВЕЗДА» Приступая к сборке модели, заранее

ознакомьтесь со схемой окраски

обезжирить, например, мыльным рас-

las piezas.

ATENCION - Consejos útiles!

Estudiar las instrucciones cuidadosa-