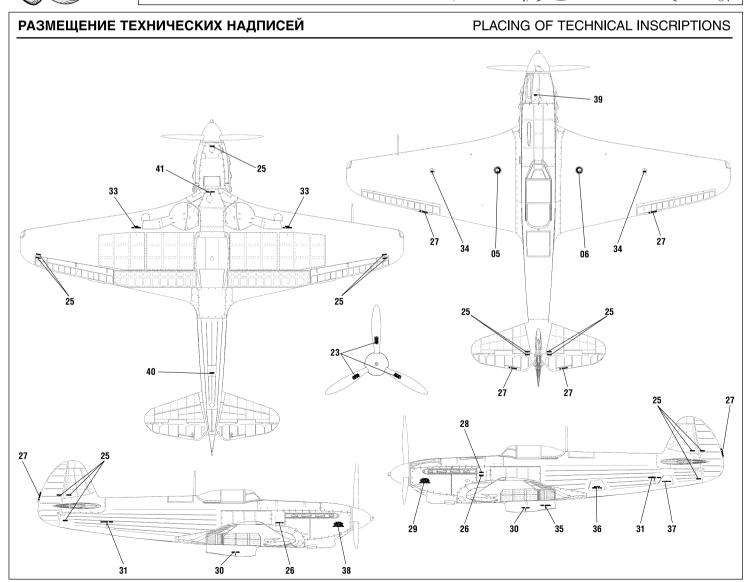

### СХЕМА ОКРАСКИ МОДЕЛИ И РАЗМЕЩЕНИЕ ДЕКАЛЕЙ

#### THE MODEL PAINTING AND PLACING OF THE DECALS

Промокнуть салфеткой.

To dry up with cloth.

-30 секунд

~30 sec

вашу модель от внешних воздействий, а также придаст необходимую матовость. Лак выпускается предприятием "Звезда" и продается отдельно.