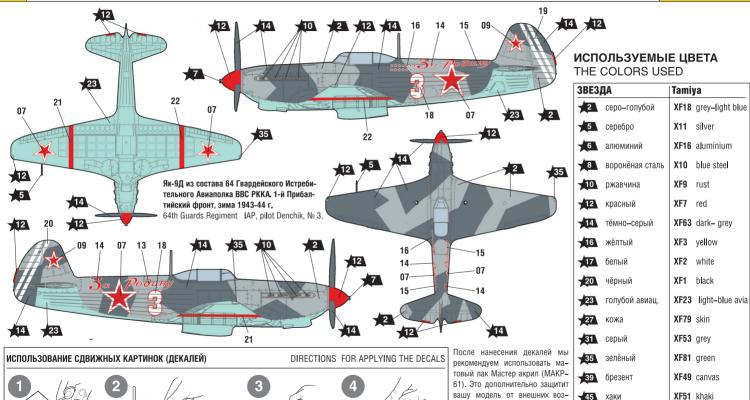

### СХЕМА ОКРАСКИ МОДЕЛИ И РАЗМЕЩЕНИЕ ДЕКАЛЕЙ

#### THE MODEL PAINTING AND PLACING OF THE DECALS

Промокнуть салфеткой.

To dry up with cloth.

-30 секунд

~30 sec

вашу модель от внешних воздействий, а также придаст необходимую матовость. Лак выпускается предприятием "Звезда" и продается отдельно.