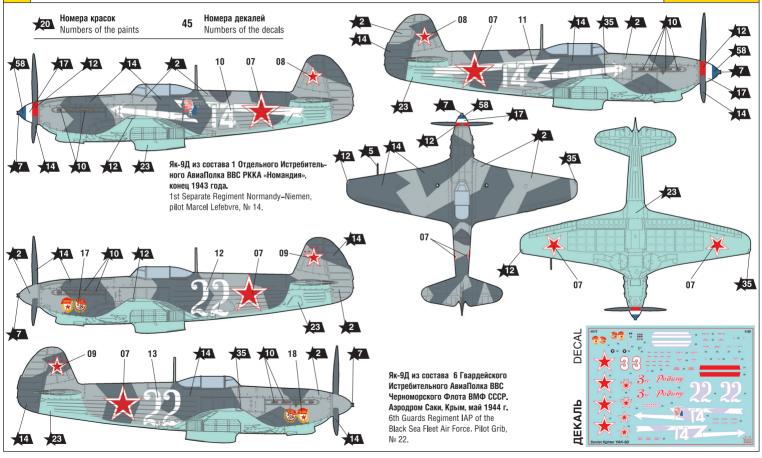

### СХЕМА ОКРАСКИ МОДЕЛИ И РАЗМЕЩЕНИЕ ДЕКАЛЕЙ

#### THE MODEL PAINTING AND PLACING OF THE DECALS

Промокнуть салфеткой.

To dry up with cloth.

-30 секунд

~30 sec

вашу модель от внешних воздействий, а также придаст необходимую матовость. Лак выпускается предприятием "Звезда" и продается отдельно.