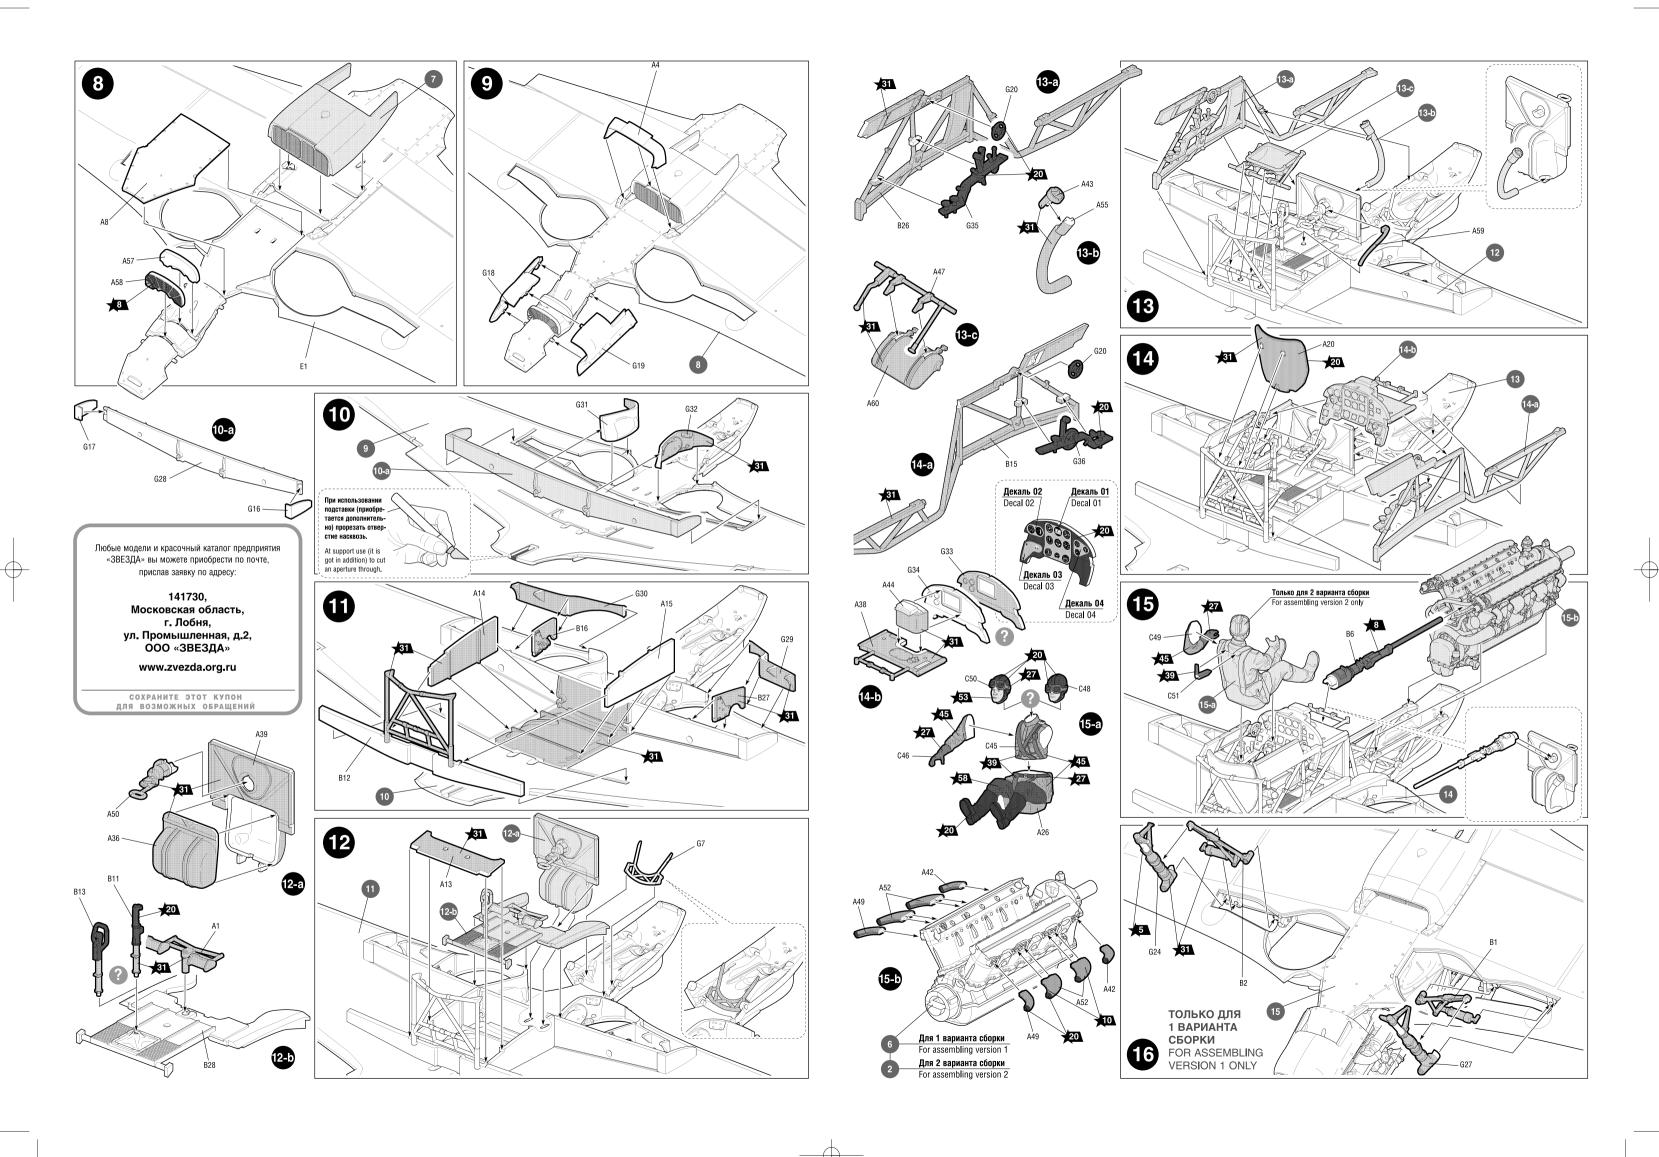

### Прежде, чем приступать к сборке модели, внимательно ознакомьтесь с инструкцией,

balsa oppure un paio di forbici e

dogli sopra una croce.

Сборку и окраску модели следует проводить в хорошо проветриваемом помеще-ВНИМАНИ нии влапи от источников огня

Сборку модели производите согласно схеме. Для удобства каждая деталь на сборочной схеме обозначена номером соответствующим номеру на литниковой

ACHTUNG - Ein nützlicher Rat!

ATTENTION - Useful advice! Study the instructions carefully prior to assembly. Remove parts Montageteile mit einem Messer oder Staccare con molta cura i pezzi from frame with a sharp knife or a pair of scissors and trim away einer Schere vom Spritzling sorgfaltig dalle stampate, usando un tagliaexcess plastic. Do not pull off parts. Assemble the parts in numerical sequence. Use plastic cement ONLY and use cement sparingly to avoid damaging the model. Paint small parts before detaching them from frame. Remove paint where parts are to be cemented.

ATTENZIONE - Consigli utili! Vor der Montage die Zeichnung Prima di iniziare il montaggio, stuaufmerksam studieren. Die einzelnen diare attentamente il disegno.

Детали следует отделять от литников но-

жом или другим режущим инструментом

острыми предметами). Места среза дета-

лей зачистите ножом или наждачной бу-

Модель рекомендуется окрашивать спе-

циальными красками для пластиковых

(соблюдая осторожность при работе с

Eventuelle Grate werden mit einer togliere con una piccola lima o con arrancar las piezas. Montar las piezas en Klinge oder feinem Schmirgelpapier carta vetro fine eventuali sbavabeseitgt. Keinesfalls die Montageteile ture. Mai staccare i pezzi con le mit den Händen entfernen. Bei der mani. Montarli seguendo l'ordine Montage der Tafelnumerierung folgen. della numerazione delle tavole. auf dem Spritzling ankreuzen. Bitte nur del pezzo appena montato, facen- de los lugares por donde se deban pegar Plastikklebstoff verwenden.

моделей, выпускаемыми предприятием «ЗВЕЗДА» Приступая к сборке модели, заранее

ознакомьтесь со схемой окраски

обезжирить, например, мыльным рас-

las piezas.

ATENCION - Consejos útiles!

Estudiar las instrucciones cuidadosa-