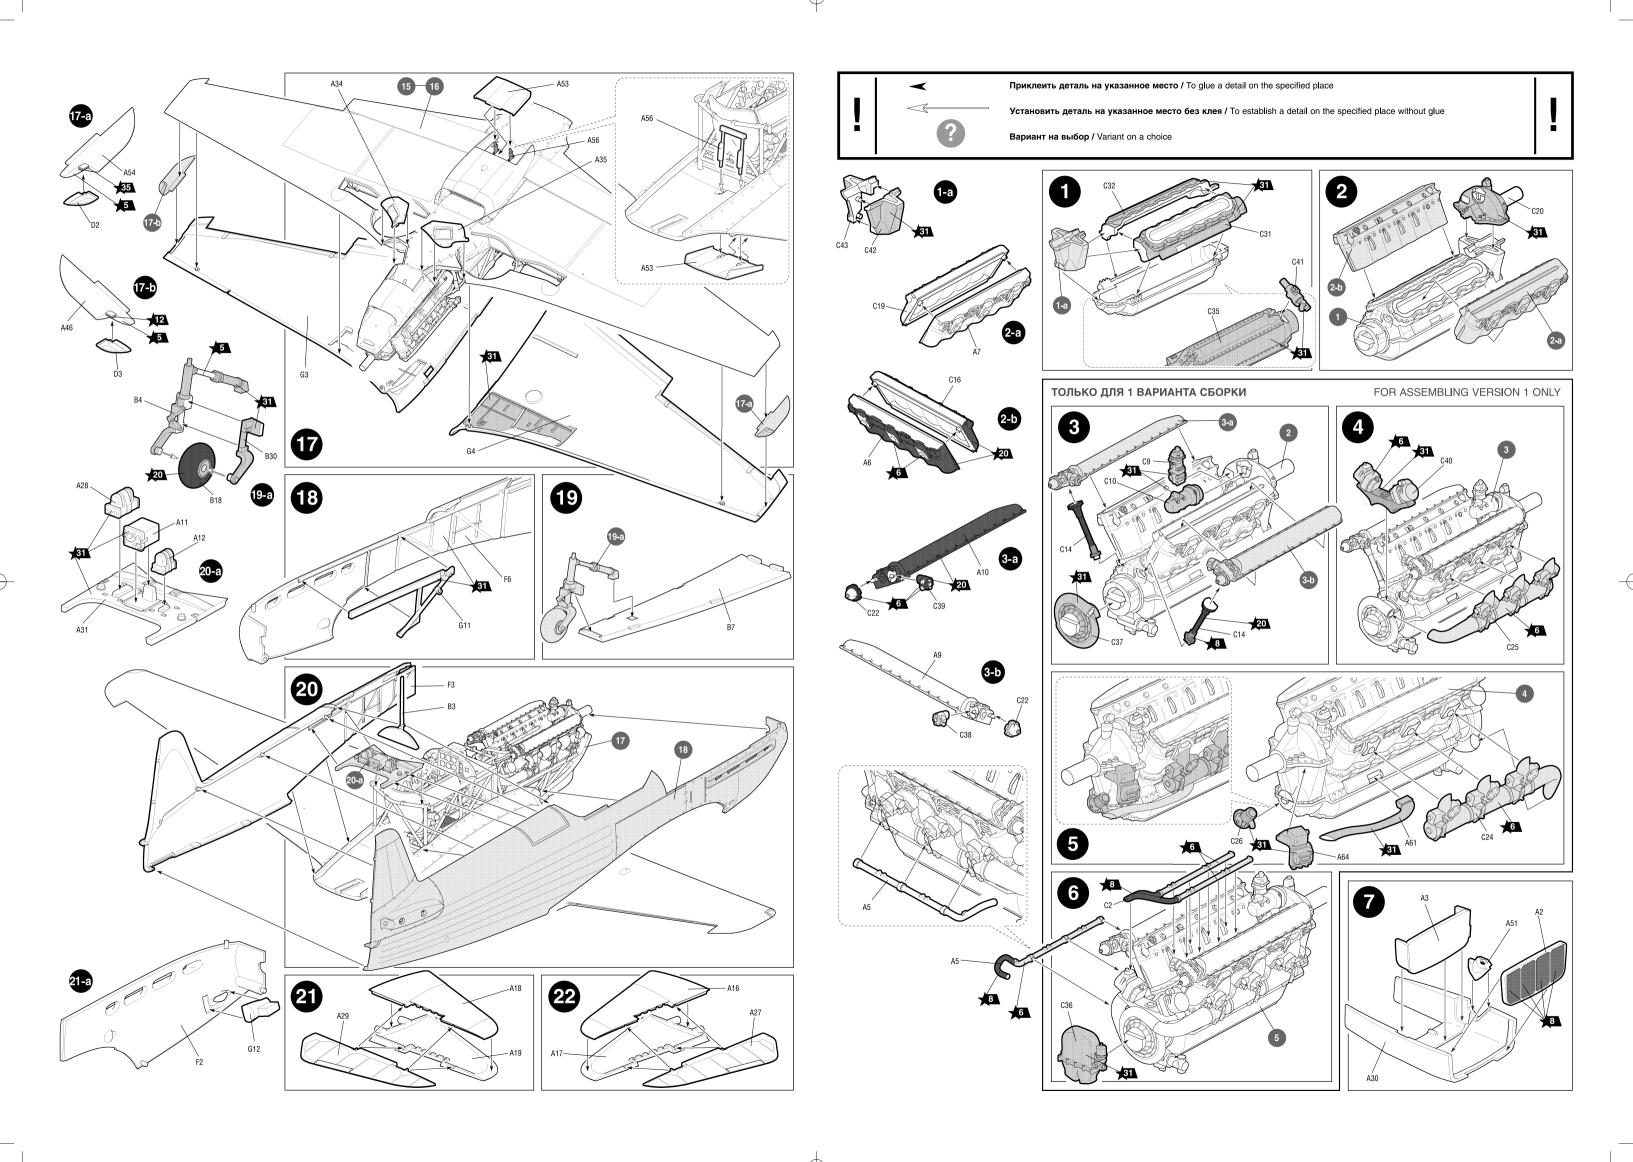

### Прежде, чем приступать к сборке модели, внимательно ознакомьтесь с инструкцией,

balsa oppure un paio di forbici e

dogli sopra una croce.

Сборку и окраску модели следует проводить в хорошо проветриваемом помеще-ВНИМАНИ нии влапи от источников огня

Сборку модели производите согласно схеме. Для удобства каждая деталь на сборочной схеме обозначена номером соответствующим номеру на литниковой

ACHTUNG - Ein nützlicher Rat!

ATTENTION - Useful advice! Study the instructions carefully prior to assembly. Remove parts Montageteile mit einem Messer oder Staccare con molta cura i pezzi from frame with a sharp knife or a pair of scissors and trim away einer Schere vom Spritzling sorgfaltig dalle stampate, usando un tagliaexcess plastic. Do not pull off parts. Assemble the parts in numerical sequence. Use plastic cement ONLY and use cement sparingly to avoid damaging the model. Paint small parts before detaching them from frame. Remove paint where parts are to be cemented.

ATTENZIONE - Consigli utili! Vor der Montage die Zeichnung Prima di iniziare il montaggio, stuaufmerksam studieren. Die einzelnen diare attentamente il disegno.

Детали следует отделять от литников но-

жом или другим режущим инструментом

острыми предметами). Места среза дета-

лей зачистите ножом или наждачной бу-

Модель рекомендуется окрашивать спе-

циальными красками для пластиковых

(соблюдая осторожность при работе с

Eventuelle Grate werden mit einer togliere con una piccola lima o con arrancar las piezas. Montar las piezas en Klinge oder feinem Schmirgelpapier carta vetro fine eventuali sbavabeseitgt. Keinesfalls die Montageteile ture. Mai staccare i pezzi con le mit den Händen entfernen. Bei der mani. Montarli seguendo l'ordine Montage der Tafelnumerierung folgen. della numerazione delle tavole. auf dem Spritzling ankreuzen. Bitte nur del pezzo appena montato, facen- de los lugares por donde se deban pegar Plastikklebstoff verwenden.

моделей, выпускаемыми предприятием «ЗВЕЗДА» Приступая к сборке модели, заранее

ознакомьтесь со схемой окраски

обезжирить, например, мыльным рас-

las piezas.

ATENCION - Consejos útiles!

Estudiar las instrucciones cuidadosa-