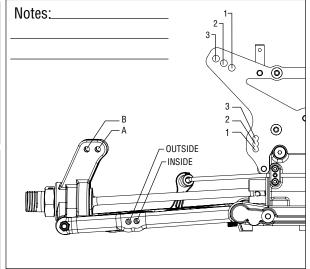

## **Front Suspension** Out -1° 11.6 lb Blue Toe: \_\_\_ Spring:\_\_\_\_\_ Ride Height: \_\_\_\_\_ Arms Level Overall Shock Length:\_\_\_ 155mm -1° Down Camber: \_\_\_\_\_ Bump Steer: \_\_\_\_\_ Stock Camber Link: \_\_\_\_\_ Caster: \_\_\_\_\_ Sway Bar: 3.5mm Shock Location: 2-Inside Piston/Oil: 1.9mm/30 wt.