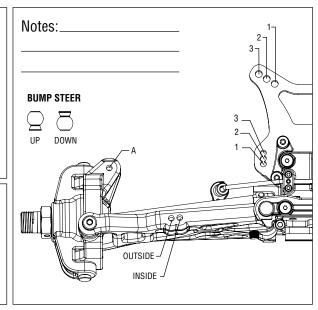

## **Front Suspension** Out -1° 11.6 lb Blue Toe: \_\_\_ Spring:\_\_\_\_\_ Ride Height: \_\_\_\_\_ Arms Level Overall Shock Length:\_\_\_ 155mm -1° Down Camber: \_\_\_\_\_ Bump Steer: \_\_\_\_\_ Stock Camber Link: \_\_\_\_\_ Caster: \_\_\_\_\_ Sway Bar: 3.5mm Shock Location: 2-Inside Piston/Oil: 1.9mm/30 wt.