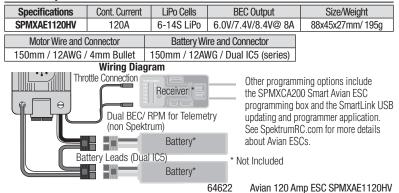

## Spektrum<sup>™</sup> SPMXAE1120HV 120 AMP AVIAN<sup>™</sup> SMART ESC

| Programming Parameter                                  | One<br>short<br>tone | Two<br>short<br>tones | Three<br>short<br>tones | Four<br>short<br>tones | One<br>long<br>tone | One long<br>and one<br>short<br>tone | One long<br>and two<br>short<br>tones | One long<br>and three<br>short<br>tones |
|--------------------------------------------------------|----------------------|-----------------------|-------------------------|------------------------|---------------------|--------------------------------------|---------------------------------------|-----------------------------------------|
| 1. Aircraft type (One short tone)                      | Airplane             | Heli                  |                         |                        |                     |                                      |                                       |                                         |
| 2. Brake type (Two short tones)                        | Disabled             | Normal                | Propor-<br>tional       |                        |                     |                                      |                                       |                                         |
| 3. Brake force (Three short tones)                     | Disabled             | Level 1               | Level 2                 | Level<br>3             | Level<br>4          | Level 5                              | Level 6                               | Level 7                                 |
| 4. Voltage Cutoff Type (Four short tones)              | Soft                 | Hard                  |                         |                        |                     |                                      |                                       |                                         |
| 5. Number of LiPo cells (One long tone)                | Auto<br>Calc.        | 6S                    | 8S                      | 10S                    | 12S                 | 14S                                  |                                       |                                         |
| 6. Cutoff Voltage (One long tone and one short tone)   | Disabled             | 2.8V                  | 3.0V                    | 3.2V                   | 3.4V                | 3.6V                                 | 3.8V                                  |                                         |
| 7. BEC Voltage (One long tone and two short tones)     | 6.0V                 | 7.4V                  | 8.4V                    |                        |                     |                                      |                                       |                                         |
| 8. Start-up Mode (One long tone and three short tones) | Normal               | Soft                  |                         |                        |                     |                                      |                                       |                                         |
| 9. Timing (One long tone and four short tones)         | 5deg                 | 15deg                 | 30deg                   |                        |                     |                                      |                                       |                                         |
| 10. Motor rotation (Two long tones)                    | CW                   | CCW                   |                         |                        |                     |                                      |                                       |                                         |
| 11. Freewheel mode (Two long tones and one short tone) | Enabled              | Dis-<br>abled         |                         |                        |                     |                                      |                                       |                                         |
| 12. Factory Reset (Two long tones and two short tones) |                      |                       |                         |                        |                     |                                      |                                       |                                         |
| 13. Exit (Two long tons and a series of short tones)   | Exit                 |                       |                         |                        |                     |                                      |                                       |                                         |