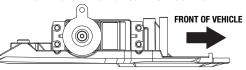

## **SERVO MOUNTING POSITIONS**

#### **HIGHER POSITION**

FOR VEHICLES WITH SERVO-MOUNTED SERVO SAVERS