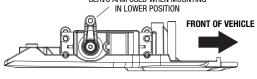

## **SERVO MOUNTING POSITIONS**

#### **LOWER POSITION**

FOR VEHICLES WITH BELLCRANK-MOUNTED SERVO SAVERS

SERVO ARM USED WHEN MOUNTING