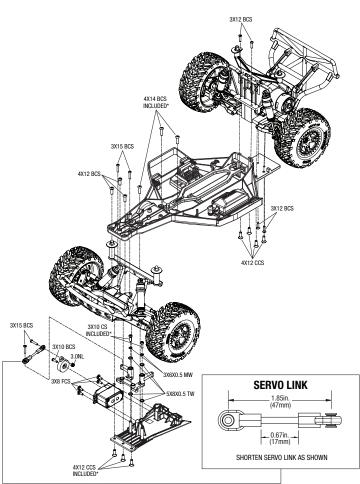

Visite la página TRAXXAS.com/manuals para descargar el instructiones en su idioma.

Auf TRAXXAS.com/manuals können Sie anleitung in Ihrer Sprache downloaden.

#### Low-CG Chassis Conversion Instructions

## Covers Part #5830

# CHASSIS COMPONENT INSTALLATION



## **VEHICLE ASSEMBLY**



## **SERVO MOUNTING POSITIONS**

#### **HIGHER POSITION**

FOR VEHICLES WITH SERVO-MOUNTED SERVO SAVERS



#### **LOWER POSITION**

FOR VEHICLES WITH BELLCRANK-MOUNTED SERVO SAVERS

SERVO ARM USED WHEN MOUNTING



#### Reversing the direction of the steering servo (TQi transmitter):

- 1. Press and hold MENU. Green LED blinks.
- 2. Press MENU. Green LED blinks 2 times.
- 3. Press SET. Green LED blinks.
- 4. Press SET. Red LED blinks.
- 5. Press SET to reverse servo direction. Green LED blinks 8 times.
- 6. Press and hold MENU.

### Reversing the direction of the steering servo (TQ 2.4GHz transmitter):

- 1. Press and hold SET. Green LED blinks.
- 2. Turn steering wheel to full left or full right.
- 3. Hold steering wheel in position.
- 4. Press SET to reverse servo direction.





\*\*VX