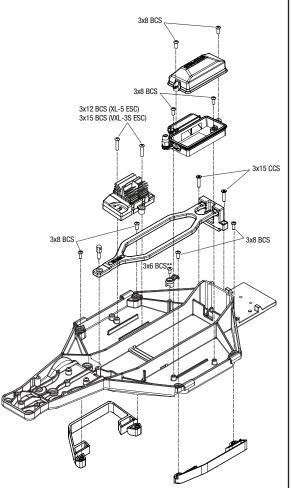

Visite la página TRAXXAS.com/manuals para descargar el instructiones en su idioma.

Auf TRAXXAS.com/manuals können Sie anleitung in Ihrer Sprache downloaden.

#### Low-CG Chassis Conversion Instructions

## Covers Part #5830

# CHASSIS COMPONENT INSTALLATION



## **VEHICLE ASSEMBLY**



## **SERVO MOUNTING POSITIONS**

#### **HIGHER POSITION**

FOR VEHICLES WITH SERVO-MOUNTED SERVO SAVERS



#### **LOWER POSITION**

FOR VEHICLES WITH BELLCRANK-MOUNTED SERVO SAVERS

SERVO ARM USED WHEN MOUNTING



#### Reversing the direction of the steering servo (TQi transmitter):

- 1. Press and hold MENU. Green LED blinks.
- 2. Press MENU. Green LED blinks 2 times.
- 3. Press SET. Green LED blinks.
- 4. Press SET. Red LED blinks.
- 5. Press SET to reverse servo direction. Green LED blinks 8 times.
- 6. Press and hold MENU.

### Reversing the direction of the steering servo (TQ 2.4GHz transmitter):

- 1. Press and hold SET. Green LED blinks.
- 2. Turn steering wheel to full left or full right.
- 3. Hold steering wheel in position.
- 4. Press SET to reverse s