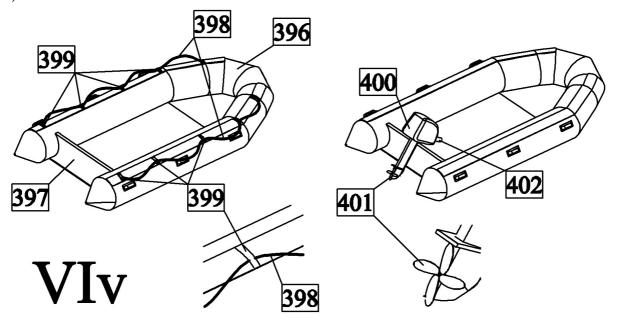

# v) Make rubber boat.

w) Glue details on their places as it is shown in the figure.

x) Glue details on their places as it is shown in the figure.

y) Install life belts, fire extinguisher and other deals on their places.