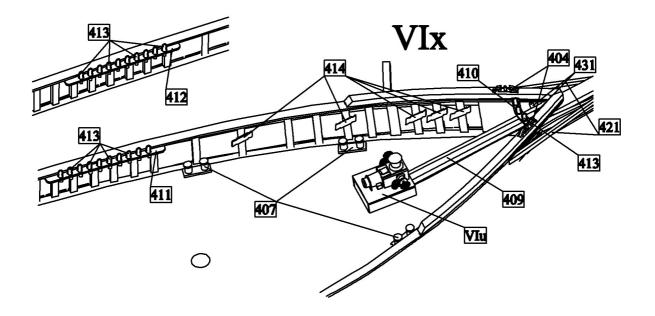

## VII) Details II

a) Make davits.

b) Tie chains to bowsprit.

c) Tie shrouds to bowsprit.

d) Install the anchors into their places.

| 200                                   | XX7' 11             | 1 100            | 1      |
|---------------------------------------|---------------------|------------------|--------|
| 390                                   | Windlass            | plywood 0,8mm    | lpc.   |
| 391                                   | Windlass            | resin part       | 1pc.   |
| 392                                   | Windlass            | resin part       | 2pcs.  |
| 393                                   | Windlass            | resin part       | lpc.   |
| 394                                   | Windlass            | photoetched part | 4pcs.  |
| 395                                   | Windlass            | wire 0,5mm       | 1m     |
| 396, 397                              | Boat                | resin part       | 1pc.   |
| 398                                   | Rigging 0,25mm hell | rope 0,25mm hell | 40m    |
| 399                                   | Boat                | paper strip      |        |
| 400                                   | Boat                | resin part       | 1pc.   |
| 401                                   | Boat                | photoetched part | 1pc.   |
| 402                                   | Boat                | resin part       | 1pc.   |
| 403a                                  | Flagpole            | dowel 2mm        | 1pc.   |
| 403b                                  | Flagpole            | dowel 3mm        | 1pc.   |
| 404a, b                               | Fairlead            | wood 2mm         | 4pcs.  |
| 405                                   | Eyebolt             | eyebolt          | 65pcs. |
| 406                                   | Railings            | resin part       | 14pcs. |
| 407                                   | Bollards            | resin part       | брсs.  |
| 408                                   | Cleats              | veneer 0,6mm     | 2pcs.  |
| 409                                   | Bowsprit            | dowel 8mm        | 1pc.   |
| 410                                   | Pin rails           | plywood 0,8mm    | 1pc.   |
| 411, 412                              | Pin rails           | plywood 0,8mm    | 2pcs.  |
| 413                                   | Belaying pin        | belaying pin     | 47pcs. |
| 414                                   | Cleats              | veneer 0,6mm     | 10pcs. |
| 415                                   | Life belts          | resin part       | 2pcs.  |
| 416                                   | Life belts          | photoetched part | 2pcs.  |
| 417                                   | Fire extinguisher   | resin part       | 1pc.   |
| 418                                   | Life belt           | resin part       | 1pc.   |
| 419                                   | Light               | resin part       | 1pc.   |
| 420                                   | Device              | resin part       | 1pc.   |
| 421                                   | Reinforcements      | wood 1,5mm       | 2pcs.  |
| 422                                   | Glazing             | transparent foil | _      |
| 423                                   | Stand               | plywood 4mm      | 1pc.   |
| 424, 425                              | Stand               | plywood 4mm      | 2pcs.  |
| 424, 423                              | Block 3mm-1         | block 3mm-1hole  | 1pc.   |
| 427, 428                              | Davits              |                  | 35pcs. |
| · · · · · · · · · · · · · · · · · · · |                     | resin part       | 2pcs.  |
| 429                                   | Hook                | wire 0,5mm       | 1m     |
| 430                                   | Mast feet           | wood 1,5mm       | 2pcs.  |
| 431                                   | Fittings            | photoetched part | 2pcs.  |
| 432                                   | Fittings            | photoetched part | 3pcs.  |
| 433                                   | Main mast           | dowel 8mm        | 2pcs.  |
| 434                                   | Fore mast           | dowel 8mm        | 2pcs.  |
| 435                                   | Cleats              | wood 1,5mm       | 10pcs. |
| 436                                   | Cleat               | wood 1,5mm       | lpc.   |
| 437                                   | Cheeks              | wood 1,5mm       | 4s     |
| 438                                   | Crosstrees          | wood 2mm         | 4s     |
| 439, 440                              | Crosstrees          | wood 3mm         | 2s     |
| 441                                   | Fittings            | photoetched part | 1pc.   |
| 442                                   | Main topmast        | dowel 6mm        | 2pcs.  |
| 443                                   | Fore topmast        | dowel 6mm        | 2pcs.  |