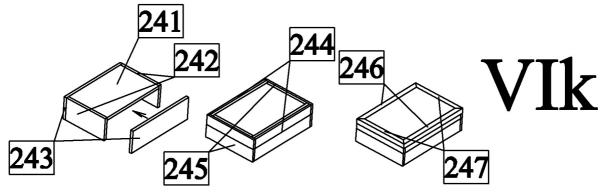

# k) Make box from parts 241-247.

1) Make two skylights from parts 248-257.

m) First glue frame of cabin from parts 258-264. Then glue parts 265-273 to the sides of cabin. Then glue together parts 274 and 275 glue them inside of cabin. Then make skylights from parts 278-283. Finally glue roof 276 and parts 277 to the cabin.