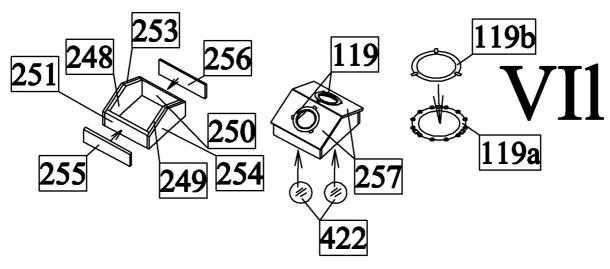

# k) Make box from parts 241-247.

1) Make two skylights from parts 248-257.

m) First glue frame of cabin from parts 258-264. Then glue parts 265-273 to the sides of cabin. Then glue together parts 274 and 275 glue them inside of cabin. Then make skylights from parts 278-283. Finally glue roof 276 and parts 277 to the cabin.