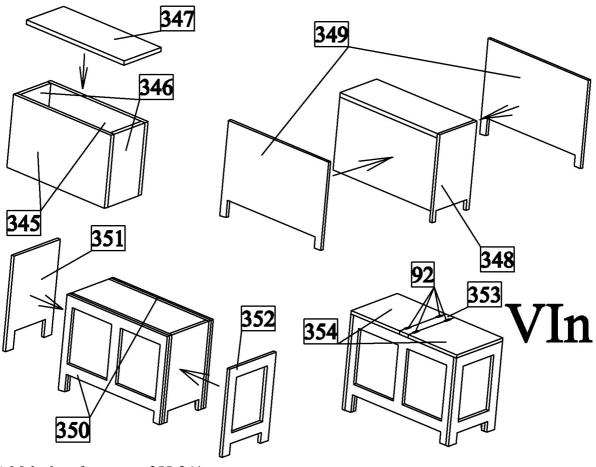

glue frame of hatch from parts 188-190. Then glue parts 192-202 to the sides of hatch. Finally glue parts 165 and hinges 92 into their positions.



g) Make skylight from parts 203-207.



h) Make skylight from parts 208-212.



# i) Make box from parts 213-226.



# k) Make box from parts 241-247.



1) Make two skylights from parts 248-257.



m) First glue frame of cabin from parts 258-264. Then glue parts 265-273 to the sides of cabin. Then glue together parts 274 and 275 glue them inside of cabin. Then make skylights from parts 278-283. Finally glue roof 276 and parts 277 to the cabin.



Make and glue also rest parts to the back side of the cabin as they are shown in the figure.



Make hatch to front side of cabin as it is shown in the figure.



# n) Make box from parts 345-354.



# o) Make box from parts 355-364.



# p) Make life raft containers.



# r) Make chimney.



## s) Make hand windlass.



## t) Make anchors.



## u) Make motor windlass.



# v) Make rubber boat.



w) Glue details on their places as it is shown in the figure.



x) Glue details on their places as it is shown in the figure.



y) Install life belts, fire extinguisher and other deals on their places.



z) Make stand.



## VII) Details II

a) Make davits.



b) Tie chains to bowsprit.



c) Tie shrouds to bowsprit.



d) Install the anchors into their places.



## VIII) Masts and yards

a) Make masts and yards from dowels. Attention: pass the hoops 503 on the masts before gluing of cleats 435!

### IX) Standing rigging

a) Tie standing rigging to masts as it is shown in the plans.