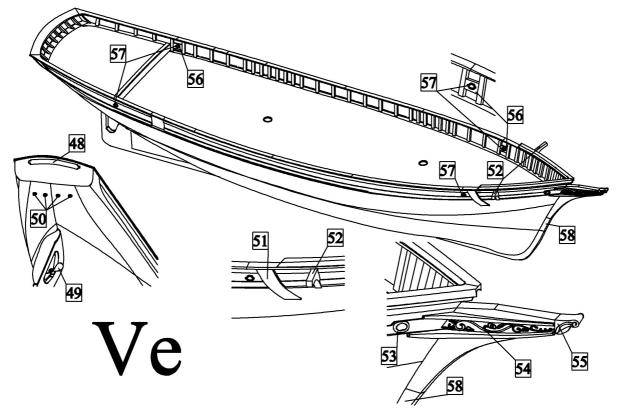

d) Firs grind rudder into needed shape. Then glue copper plates o the hull and rudder. Finally glue ruder together with hinges 46 and 47 to the hull.

e) First glue nameplate 48, propeller 49 and nozzles 50 to stern. Then glue parts 51 and 52 to hull. Then glue parts 53, 56 and 57 to the hull and drill holes to the hull. Finally glue decorations 54 and 55 and reinforcement 58 to the bow.