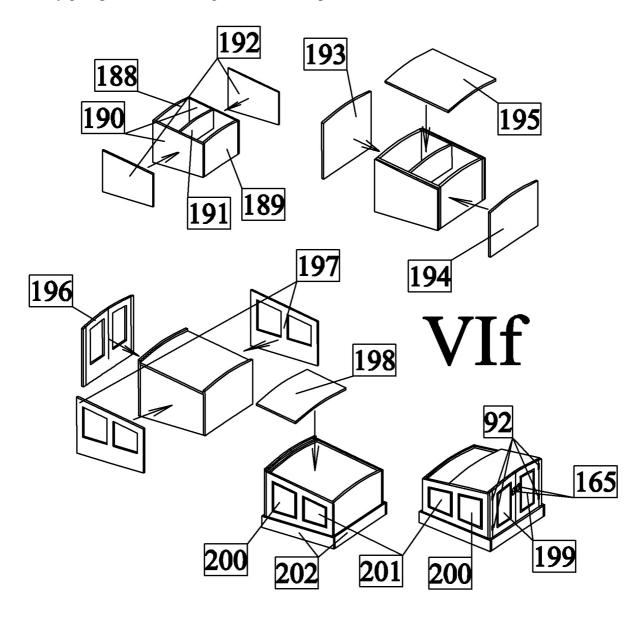

f) First glue frame of hatch from parts 188-190. Then glue parts 192-202 to the sides of hatch. Finally glue parts 165 and hinges 92 into their positions.

g) Make skylight from parts 203-207.

h) Make skylight from parts 208-212.