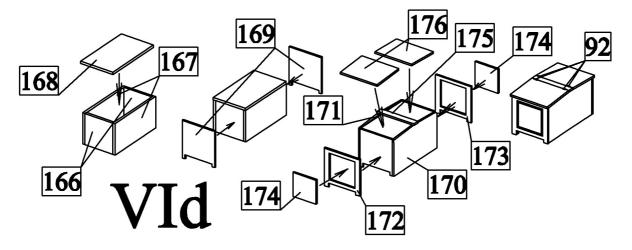

c) First glue frame of hatch from parts 150-152. Then glue parts 154-164 to the sides of hatch. Finally glue parts 165 and hinges 92 into their positions.

d) Make box from parts 166-176.

e) Make skylight from parts 177-187.

f) First glue frame of hatch from parts 188-190. Then glue parts 192-202 to the sides of hatch. Finally glue parts 165 and hinges 92 into their positions.

g) Make skylight from parts 203-207.

h) Make skylight from parts 208-212.

# i) Make box from parts 213-226.