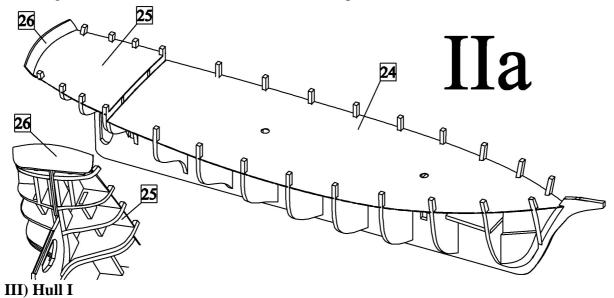

## II) Deck I

a) First glue decks 24 and 25 to frames and then also part 26 to stern.

a) First plank the hull by planks 27. Start it with planks 27a and then step by step glue planks 27b-27p. First planks 27a are moved 1,5mm from the second plank 27b as it is shown in the