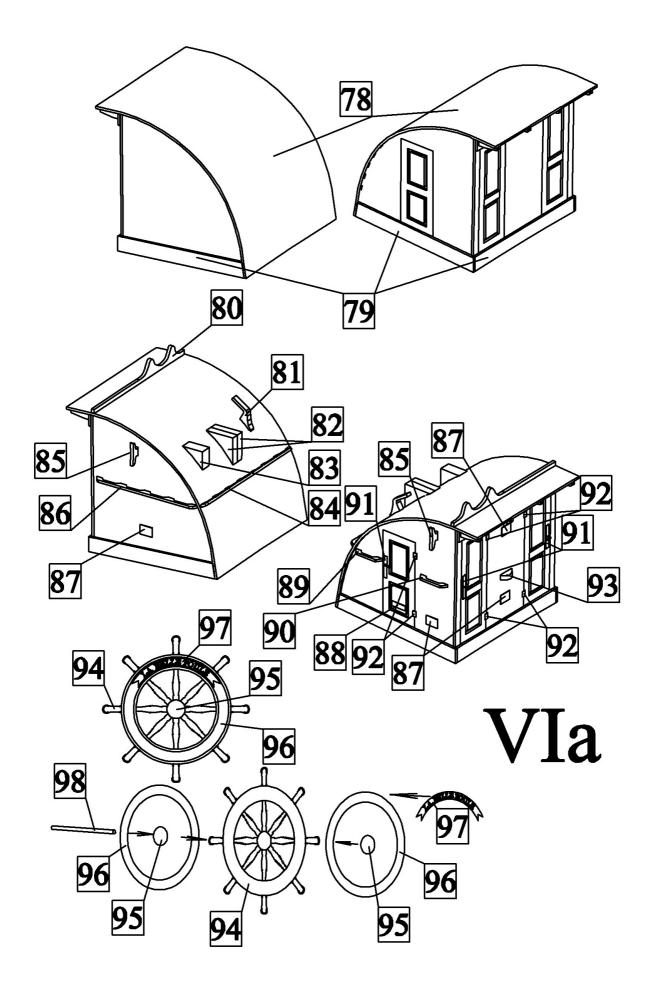

### VI) Details I

a) First glue frame of cabin from parts 59-62. Then glue arts 63-65 to the sides of cabin. Then glue together parts 66 and 67, 68 and 70 and 69 and 71 and glue them inside of cabin. Then glue parts 72-75 into their positions. Then glue parts 76 and 77 to parts 65. Then glue all other parts 80-93 to the cabin. Finally make the rudder wheel from parts 94-98 and glue it to the cabin too.