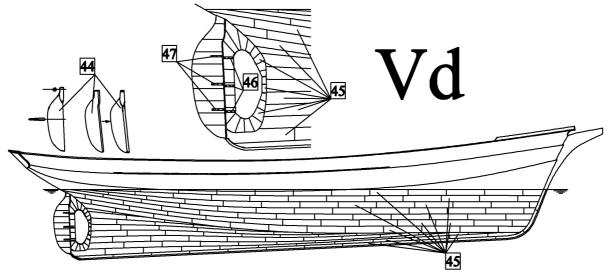

d) Firs grind rudder into needed shape. Then glue copper plates o the hull and rudder. Finally glue ruder together with hinges 46 and 47 to the hull.

e) First glue nameplate 48, propeller 49 and nozzles 50 to stern. Then glue parts 51 and 52 to hull. Then glue parts 53, 56 and 57 to the hull and drill holes to the hull. Finally glue decorations 54 and 55 and reinforcement 58 to the bow.