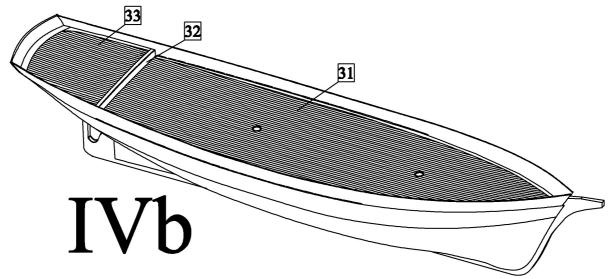

## IV) Deck II

a) First cut off parts of frames which exceed deck.

b) Glue decks 31-33 into their places.