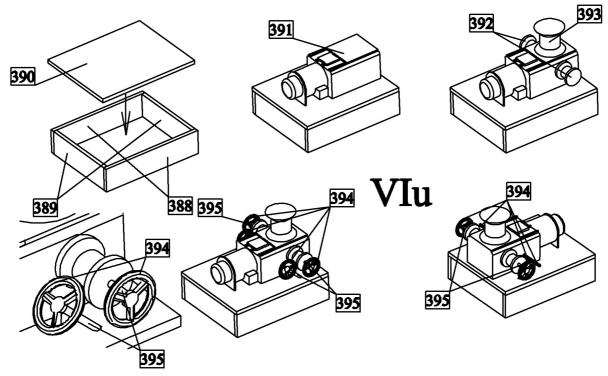

s 203-207.



h) Make skylight from parts 208-212.



# i) Make box from parts 213-226.



# k) Make box from parts 241-247.



1) Make two skylights from parts 248-257.



m) First glue frame of cabin from parts 258-264. Then glue parts 265-273 to the sides of cabin. Then glue together parts 274 and 275 glue them inside of cabin. Then make skylights from parts 278-283. Finally glue roof 276 and parts 277 to the cabin.



Make and glue also rest parts to the back side of the cabin as they are shown in the figure.



Make hatch to front side of cabin as it is shown in the figure.



# n) Make box from parts 345-354.



# o) Make box from parts 355-364.



# p) Make life raft containers.



# r) Make chimney.



## s) Make hand windlass.



## t) Make anchors.



## u) Make motor windlass.



# v) Make rubber boat.



w) Glue details on their places as it is shown in the figure.



x) Glue details on their places as it is shown in the figure.



y) Install life belts, fire extinguisher and other deals on their places.



z) Make stand.



## VII) Details II

a) Make davits.



b) Tie chains to bowsprit.



c) Tie shrouds to bowsprit.



d) Install the anchors into their places.



## VIII) Masts and yards

a) Make masts and yards from dowels. Attention: pass the hoops 503 on the masts before gluing of cleats 435!

### IX) Standing rigging

a) Tie standing rigging to masts as it is shown in the plans.



## X) Running rigging

a) Tie running rigging to yards as it is shown in the plans.



### XI) Sails

- a) Make sails:
- 1) Draw by pencil contours and segments of the sail on