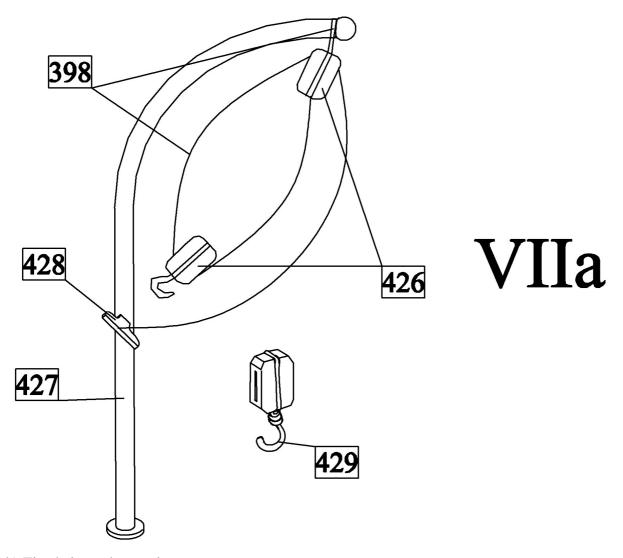

## VII) Details II

a) Make davits.

b) Tie chains to bowsprit.

c) Tie shrouds to bowsprit.

d) Install the anchors into their places.