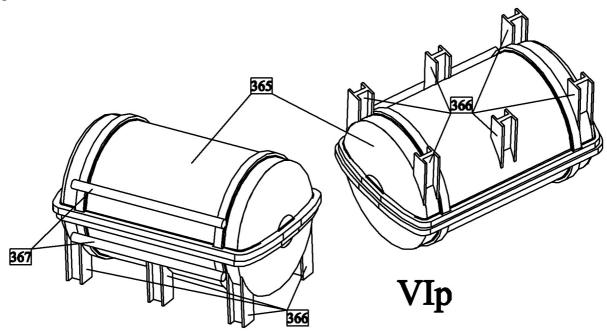

sides of hatch. Finally glue parts 165 and hinges 92 into their positions.



g) Make skylight from parts 203-207.



h) Make skylight from parts 208-212.



# i) Make box from parts 213-226.



# k) Make box from parts 241-247.



1) Make two skylights from parts 248-257.



m) First glue frame of cabin from parts 258-264. Then glue parts 265-273 to the sides of cabin. Then glue together parts 274 and 275 glue them inside of cabin. Then make skylights from parts 278-283. Finally glue roof 276 and parts 277 to the cabin.



Make and glue also rest parts to the back side of the cabin as they are shown in the figure.



Make hatch to front side of cabin as it is shown in the figure.



# n) Make box from parts 345-354.



# o) Make box from parts 355-364.



# p) Make life raft containers.



# r) Make chimney.



## s) Make hand windlass.



## t) Make anchors.



## u) Make motor windlass.



# v) Make rubber boat.



w) Glue details on their places as it is shown in the figure.



x) Glue details on their places as it is shown in the figure.



y) Install life belts, fire extinguisher and other deals on their places.



z) Make stand.



## VII) Details II

a) Make davits.



b) Tie chains to bowsprit.



c) Tie shrouds to bowsprit.



d) Install the anchors into their places.



## VIII) Masts and yards

a) Make masts and yards from dowels. Attention: pass the hoops 503 on the masts before gluing of cleats 435!

### IX) Standing rigging

a) Tie standing rigging to masts as it is shown in the plans.



## X) Running rigging

a) Tie running rigging to yards as it is shown i