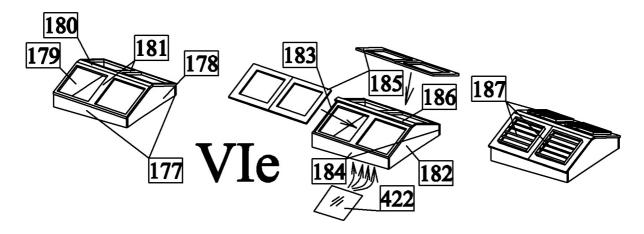

c) First glue frame of hatch from parts 150-152. Then glue parts 154-164 to the sides of hatch. Finally glue parts 165 and hinges 92 into their positions.

d) Make box from parts 166-176.

e) Make skylight from parts 177-187.

f) First glue frame of hatch from parts 188-190. Then glue parts 192-202 to the sides of hatch. Finally glue parts 165 and hinges 92 into their positions.

g) Make skylight from parts 203-207.

h) Make skylight from parts 208-212.