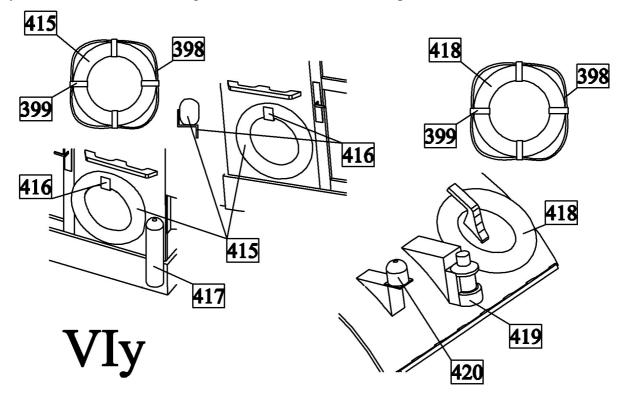

# v) Make rubber boat.

w) Glue details on their places as it is shown in the figure.

x) Glue details on their places as it is shown in the figure.

y) Install life belts, fire extinguisher and other deals on their places.

| 200                                   | XX7' 11             | 1 100            | 1      |
|---------------------------------------|---------------------|------------------|--------|
| 390                                   | Windlass            | plywood 0,8mm    | lpc.   |
| 391                                   | Windlass            | resin part       | 1pc.   |
| 392                                   | Windlass            | resin part       | 2pcs.  |
| 393                                   | Windlass            | resin part       | lpc.   |
| 394                                   | Windlass            | photoetched part | 4pcs.  |
| 395                                   | Windlass            | wire 0,5mm       | 1m     |
| 396, 397                              | Boat                | resin part       | 1pc.   |
| 398                                   | Rigging 0,25mm hell | rope 0,25mm hell | 40m    |
| 399                                   | Boat                | paper strip      |        |
| 400                                   | Boat                | resin part       | 1pc.   |
| 401                                   | Boat                | photoetched part | 1pc.   |
| 402                                   | Boat                | resin part       | 1pc.   |
| 403a                                  | Flagpole            | dowel 2mm        | 1pc.   |
| 403b                                  | Flagpole            | dowel 3mm        | 1pc.   |
| 404a, b                               | Fairlead            | wood 2mm         | 4pcs.  |
| 405                                   | Eyebolt             | eyebolt          | 65pcs. |
| 406                                   | Railings            | resin part       | 14pcs. |
| 407                                   | Bollards            | resin part       | брсs.  |
| 408                                   | Cleats              | veneer 0,6mm     | 2pcs.  |
| 409                                   | Bowsprit            | dowel 8mm        | 1pc.   |
| 410                                   | Pin rails           | plywood 0,8mm    | 1pc.   |
| 411, 412                              | Pin rails           | plywood 0,8mm    | 2pcs.  |
| 413                                   | Belaying pin        | belaying pin     | 47pcs. |
| 414                                   | Cleats              | veneer 0,6mm     | 10pcs. |
| 415                                   | Life belts          | resin part       | 2pcs.  |
| 416                                   | Life belts          | photoetched part | 2pcs.  |
| 417                                   | Fire extinguisher   | resin part       | 1pc.   |
| 418                                   | Life belt           | resin part       | 1pc.   |
| 419                                   | Light               | resin part       | 1pc.   |
| 420                                   | Device              | resin part       | 1pc.   |
| 421                                   | Reinforcements      | wood 1,5mm       | 2pcs.  |
| 422                                   | Glazing             | transparent foil | _      |
| 423                                   | Stand               | plywood 4mm      | 1pc.   |
| 424, 425                              | Stand               | plywood 4mm      | 2pcs.  |
| 424, 423                              | Block 3mm-1         | block 3mm-1hole  | 1pc.   |
| 427, 428                              | Davits              |                  | 35pcs. |
| · · · · · · · · · · · · · · · · · · · |                     | resin part       | 2pcs.  |
| 429                                   | Hook                | wire 0,5mm       | 1m     |
| 430                                   | Mast feet           | wood 1,5mm       | 2pcs.  |
| 431                                   | Fittings            | photoetched part | 2pcs.  |
| 432                                   | Fittings            | photoetched part | 3pcs.  |
| 433                                   | Main mast           | dowel 8mm        | 2pcs.  |
| 434                                   | Fore mast           | dowel 8mm        | 2pcs.  |
| 435                                   | Cleats              | wood 1,5mm       | 10pcs. |
| 436                                   | Cleat               | wood 1,5mm       | lpc.   |
| 437                                   | Cheeks              | wood 1,5mm       | 4s     |
| 438                                   | Crosstrees          | wood 2mm         | 4s     |
| 439, 440                              | Crosstrees          | wood 3mm         | 2s     |
| 441                                   | Fittings            | photoetched part | 1pc.   |
| 442                                   | Main topmast        | dowel 6mm        | 2pcs.  |
| 443                                   | Fore topmast        | dowel 6mm        | 2pcs.  |