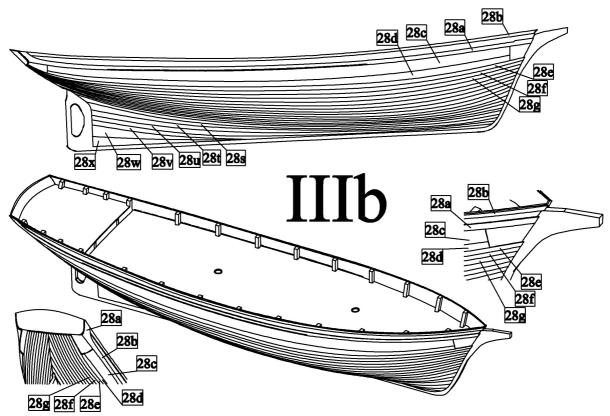

b) Glue second planking to the hull. Start the planking by planks 28a and 28b. Then glue step by step also other planks 28c-28x. Attention: planks 28c and 28d are shorter than neighbour planks.

c) Glue third planking 29a-29e to the hull. Then plank the stern by planks 30.