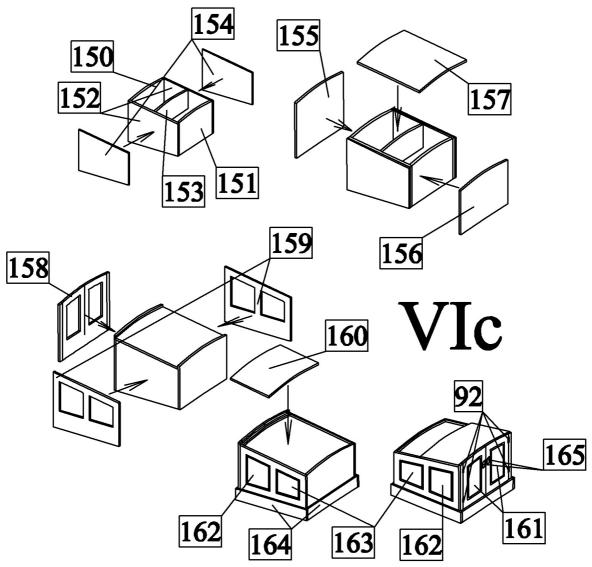

c) First glue frame of hatch from parts 150-152. Then glue parts 154-164 to the sides of hatch. Finally glue parts 165 and hinges 92 into their positions.

d) Make box from parts 166-176.

e) Make skylight from parts 177-187.

f) First glue frame of hatch from parts 188-190. Then glue parts 192-202 to the sides of hatch. Finally glue parts 165 and hinges 92 into their positions.

g) Make skylight from parts 203-207.

h) Make skylight from parts 208-212.