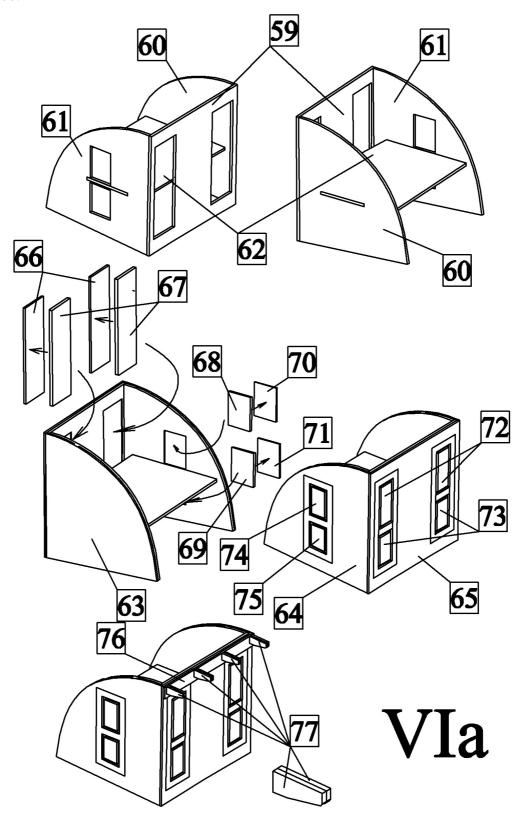

### VI) Details I

a) First glue frame of cabin from parts 59-62. Then glue arts 63-65 to the sides of cabin. Then glue together parts 66 and 67, 68 and 70 and 69 and 71 and glue them inside of cabin. Then glue parts 72-75 into their positions. Then glue parts 76 and 77 to parts 65. Then glue all other parts 80-93 to the cabin. Finally make the rudder wheel from parts 94-98 and glue it to the cabin too.

b) First glue frame of cabin from parts 99-102. Then glue parts 103-106 to the sides of cabin. Then glue together parts 107 and 108 glue them inside of cabin. Then glue parts 109 and 110 to the cabin. Then make skylights from parts 111-119, cases from parts 120-133 and ladder from parts 134 and 135. Then glaze all windows by transparent foil. Finally glue roof 136 and other details to the cabin as it is shown in the figure.