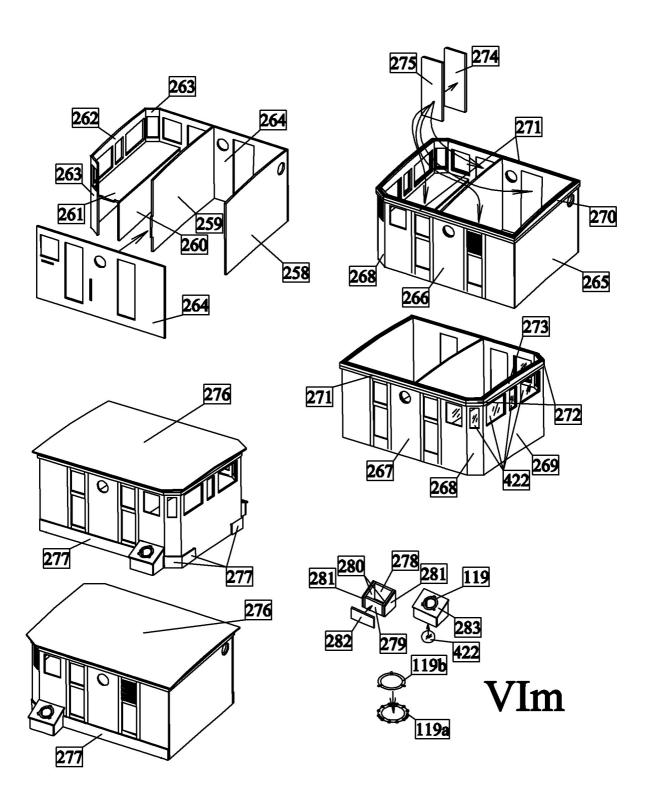

# k) Make box from parts 241-247.

1) Make two skylights from parts 248-257.

m) First glue frame of cabin from parts 258-264. Then glue parts 265-273 to the sides of cabin. Then glue together parts 274 and 275 glue them inside of cabin. Then make skylights from parts 278-283. Finally glue roof 276 and parts 277 to the cabin.

Make and glue also rest parts to the back side of the cabin as they are shown in the figure.

Make hatch to front side of cabin as it is shown in the figure.