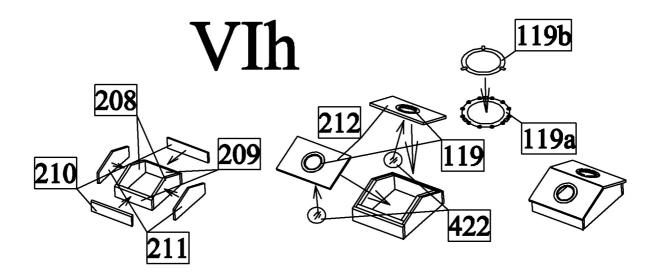

f) First glue frame of hatch from parts 188-190. Then glue parts 192-202 to the sides of hatch. Finally glue parts 165 and hinges 92 into their positions.

g) Make skylight from parts 203-207.

h) Make skylight from parts 208-212.