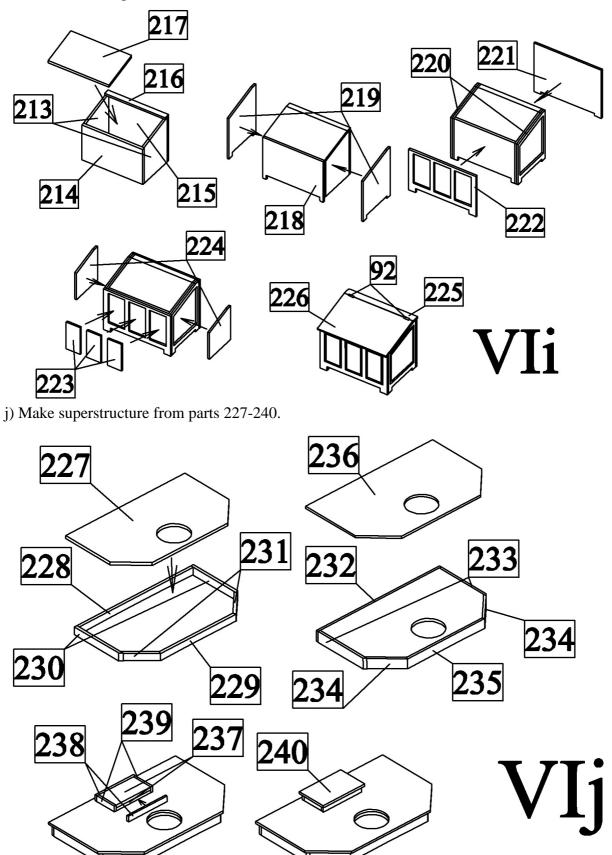

f) First glue frame of hatch from parts 188-190. Then glue parts 192-202 to the sides of hatch. Finally glue parts 165 and hinges 92 into their positions.

g) Make skylight from parts 203-207.

h) Make skylight from parts 208-212.

# i) Make box from parts 213-226.