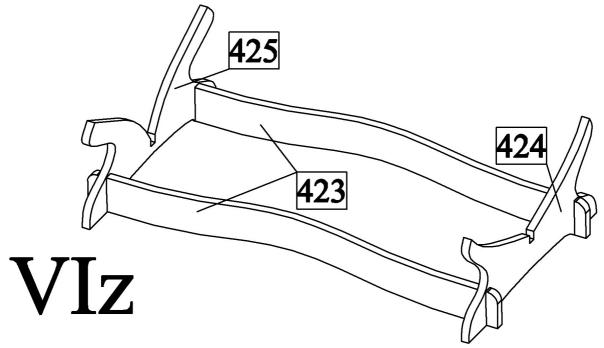

z) Make stand.

| 200                                   | XX7' 11             | 1 100            | 1      |
|---------------------------------------|---------------------|------------------|--------|
| 390                                   | Windlass            | plywood 0,8mm    | lpc.   |
| 391                                   | Windlass            | resin part       | 1pc.   |
| 392                                   | Windlass            | resin part       | 2pcs.  |
| 393                                   | Windlass            | resin part       | lpc.   |
| 394                                   | Windlass            | photoetched part | 4pcs.  |
| 395                                   | Windlass            | wire 0,5mm       | 1m     |
| 396, 397                              | Boat                | resin part       | 1pc.   |
| 398                                   | Rigging 0,25mm hell | rope 0,25mm hell | 40m    |
| 399                                   | Boat                | paper strip      |        |
| 400                                   | Boat                | resin part       | 1pc.   |
| 401                                   | Boat                | photoetched part | 1pc.   |
| 402                                   | Boat                | resin part       | 1pc.   |
| 403a                                  | Flagpole            | dowel 2mm        | 1pc.   |
| 403b                                  | Flagpole            | dowel 3mm        | 1pc.   |
| 404a, b                               | Fairlead            | wood 2mm         | 4pcs.  |
| 405                                   | Eyebolt             | eyebolt          | 65pcs. |
| 406                                   | Railings            | resin part       | 14pcs. |
| 407                                   | Bollards            | resin part       | брсs.  |
| 408                                   | Cleats              | veneer 0,6mm     | 2pcs.  |
| 409                                   | Bowsprit            | dowel 8mm        | 1pc.   |
| 410                                   | Pin rails           | plywood 0,8mm    | 1pc.   |
| 411, 412                              | Pin rails           | plywood 0,8mm    | 2pcs.  |
| 413                                   | Belaying pin        | belaying pin     | 47pcs. |
| 414                                   | Cleats              | veneer 0,6mm     | 10pcs. |
| 415                                   | Life belts          | resin part       | 2pcs.  |
| 416                                   | Life belts          | photoetched part | 2pcs.  |
| 417                                   | Fire extinguisher   | resin part       | 1pc.   |
| 418                                   | Life belt           | resin part       | 1pc.   |
| 419                                   | Light               | resin part       | 1pc.   |
| 420                                   | Device              | resin part       | 1pc.   |
| 421                                   | Reinforcements      | wood 1,5mm       | 2pcs.  |
| 422                                   | Glazing             | transparent foil | _      |
| 423                                   | Stand               | plywood 4mm      | 1pc.   |
| 424, 425                              | Stand               | plywood 4mm      | 2pcs.  |
| 424, 423                              | Block 3mm-1         | block 3mm-1hole  | 1pc.   |
| 427, 428                              | Davits              |                  | 35pcs. |
| · · · · · · · · · · · · · · · · · · · |                     | resin part       | 2pcs.  |
| 429                                   | Hook                | wire 0,5mm       | 1m     |
| 430                                   | Mast feet           | wood 1,5mm       | 2pcs.  |
| 431                                   | Fittings            | photoetched part | 2pcs.  |
| 432                                   | Fittings            | photoetched part | 3pcs.  |
| 433                                   | Main mast           | dowel 8mm        | 2pcs.  |
| 434                                   | Fore mast           | dowel 8mm        | 2pcs.  |
| 435                                   | Cleats              | wood 1,5mm       | 10pcs. |
| 436                                   | Cleat               | wood 1,5mm       | lpc.   |
| 437                                   | Cheeks              | wood 1,5mm       | 4s     |
| 438                                   | Crosstrees          | wood 2mm         | 4s     |
| 439, 440                              | Crosstrees          | wood 3mm         | 2s     |
| 441                                   | Fittings            | photoetched part | 1pc.   |
| 442                                   | Main topmast        | dowel 6mm        | 2pcs.  |
| 443                                   | Fore topmast        | dowel 6mm        | 2pcs.  |