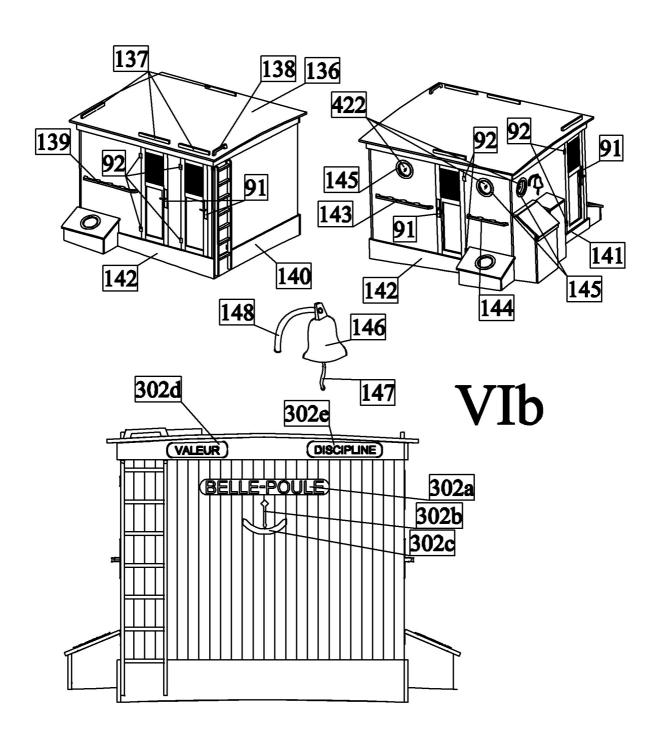

# k) Make box from parts 241-247.

1) Make two skylights from parts 248-257.

m) First glue frame of cabin from parts 258-264. Then glue parts 265-273 to the sides of cabin. Then glue together parts 274 and 275 glue them inside of cabin. Then make skylights from parts 278-283. Finally glue roof 276 and parts 277 to the cabin.

Make and glue also rest parts to the back side of the cabin as they are shown in the figure.

Make hatch to front side of cabin as it is shown in the figure.