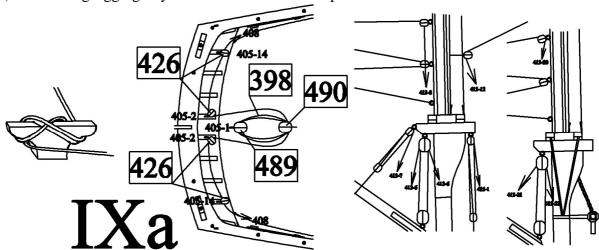

## VIII) Masts and yards

a) Make masts and yards from dowels. Attention: pass the hoops 503 on the masts before gluing of cleats 435!