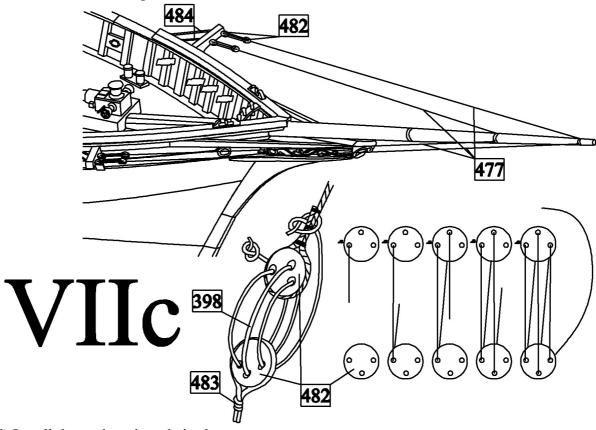

## VII) Details II

a) Make davits.

b) Tie chains to bowsprit.

c) Tie shrouds to bowsprit.

d) Install the anchors into their places.