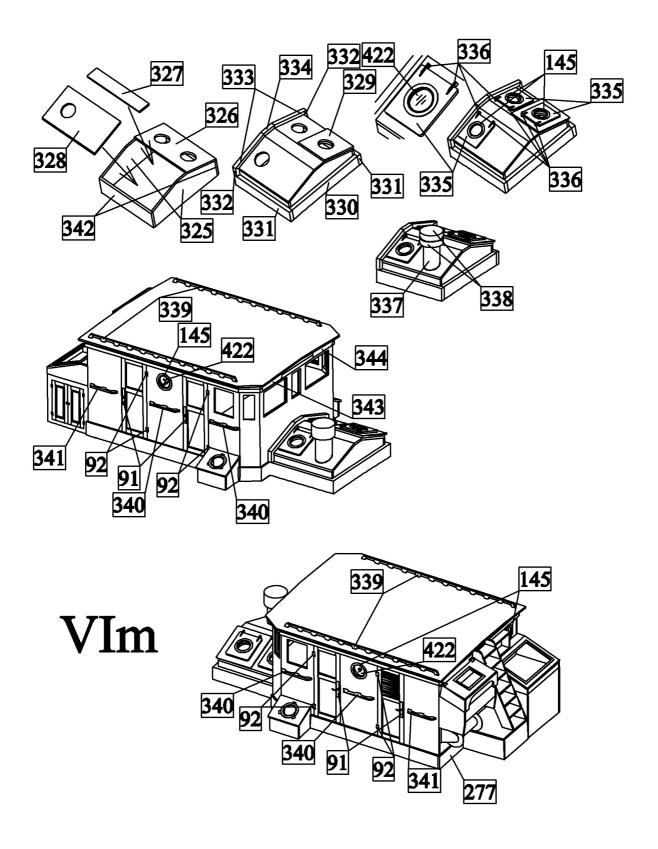

# k) Make box from parts 241-247.

1) Make two skylights from parts 248-257.

m) First glue frame of cabin from parts 258-264. Then glue parts 265-273 to the sides of cabin. Then glue together parts 274 and 275 glue them inside of cabin. Then make skylights from parts 278-283. Finally glue roof 276 and parts 277 to the cabin.

Make and glue also rest parts to the back side of the cabin as they are shown in the figure.

Make hatch to front side of cabin as it is shown in the figure.