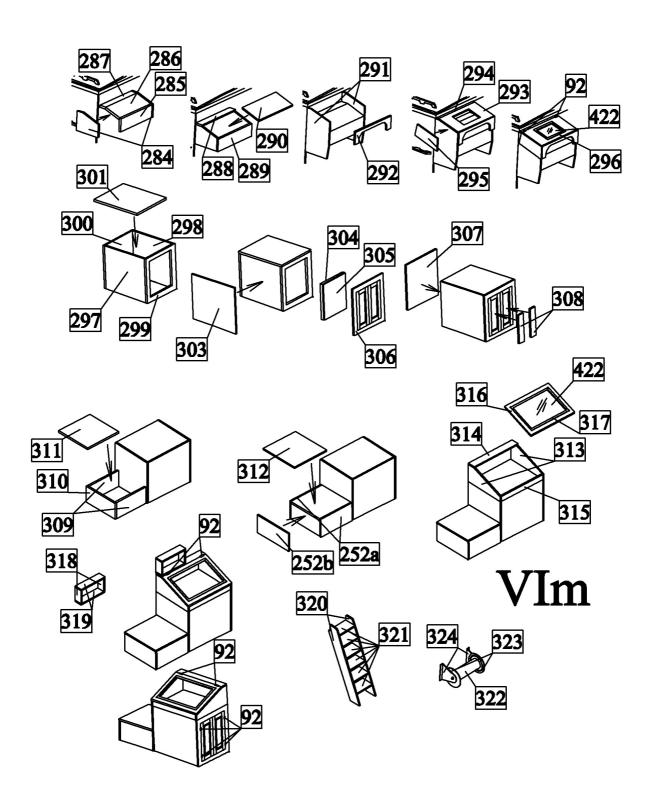

c) First glue frame of hatch from parts 150-152. Then glue parts 154-164 to the sides of hatch. Finally glue parts 165 and hinges 92 into their positions.

d) Make box from parts 166-176.

e) Make skylight from parts 177-187.

f) First glue frame of hatch from parts 188-190. Then glue parts 192-202 to the sides of hatch. Finally glue parts 165 and hinges 92 into their positions.

g) Make skylight from parts 203-207.

h) Make skylight from parts 208-212.

# i) Make box from parts 213-226.

# k) Make box from parts 241-247.

1) Make two skylights from parts 248-257.

m) First glue frame of cabin from parts 258-264. Then glue parts 265-273 to the sides of cabin. Then glue together parts 274 and 275 glue them inside of cabin. Then make skylights from parts 278-283. Finally glue roof 276 and parts 277 to the cabin.

# n) Make box from parts 345-354.

# o) Make box from parts 355-364.

# p) Make life raft containers.

# r) Make chimney.

## s) Make hand windlass.

## t) Make anchors.

## u) Make motor windlass.

# v) Make rubber boat.

w) Glue details on their places as it is shown in the figure.

x) Glue details on their places as it is shown in the figure.

y) Install life belts, fire extinguisher and other deals on their places.

z) Make stand.