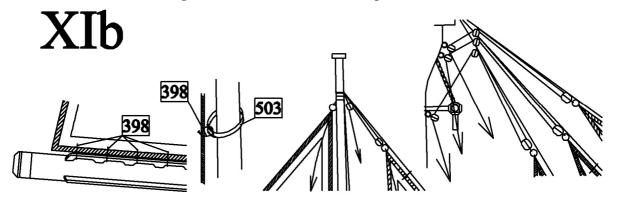

## VIII) Masts and yards

a) Make masts and yards from dowels. Attention: pass the hoops 503 on the masts before gluing of cleats 435!