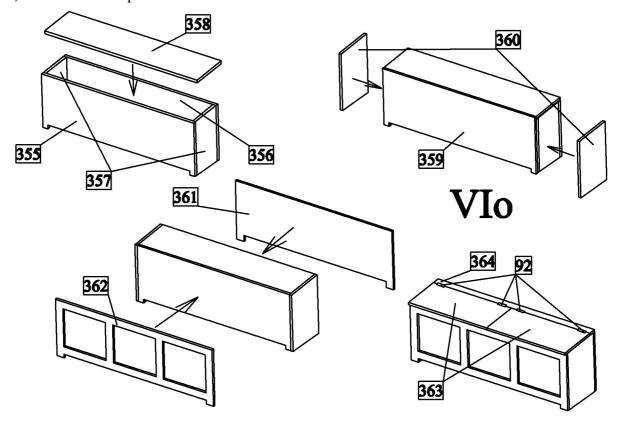

90. Then glue parts 192-202 to the sides of hatch. Finally glue parts 165 and hinges 92 into their positions.



g) Make skylight from parts 203-207.



h) Make skylight from parts 208-212.



# i) Make box from parts 213-226.



# k) Make box from parts 241-247.



1) Make two skylights from parts 248-257.



m) First glue frame of cabin from parts 258-264. Then glue parts 265-273 to the sides of cabin. Then glue together parts 274 and 275 glue them inside of cabin. Then make skylights from parts 278-283. Finally glue roof 276 and parts 277 to the cabin.



Make and glue also rest parts to the back side of the cabin as they are shown in the figure.



Make hatch to front side of cabin as it is shown in the figure.



# n) Make box from parts 345-354.



# o) Make box from parts 355-364.



# p) Make life raft containers.



# r) Make chimney.



## s) Make hand windlass.



## t) Make anchors.



## u) Make motor windlass.



# v) Make rubber boat.



w) Glue details on their places as it is shown in the figure.



x) Glue details on their places as it is shown in the figure.



y) Install life belts, fire extinguisher and other deals on their places.



z) Make stand.



## VII) Details II

a) Make davits.



b) Tie chains to bowsprit.



c) Tie shrouds to bowsprit.



d) Install the anchors into their places.



## VIII) Masts and yards

a) Make masts and yards from dowels. Attention: pass the hoops 503 on the masts before gluing of cleats 435!

### IX) Standing rigging

a) Tie standing rigging to masts as it is shown in the plans.



## X) Running rigging

a) Tie runnin