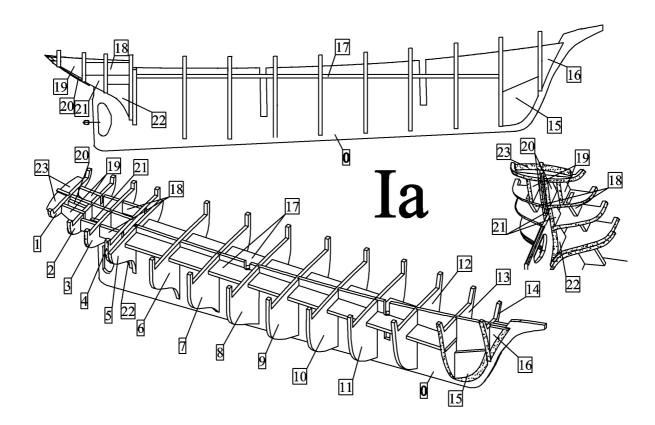

### I) Hull framing

a) First insert reinforcements 17 and 18 into frames 1-14. Then insert the frames into the keel 0. Frames 1-5, 13 and 14 is need to grind by sand paper into needed shape as it is shown in the figure. Then glue reinforcements 15, 16 and 19-23 to the framing. All reinforcements is again need to grind by sand paper into needed shape.