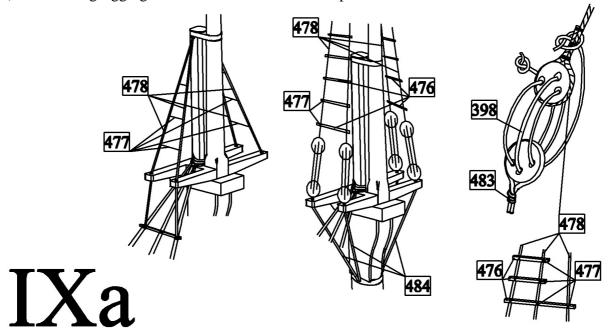

### IX) Standing rigging

a) Tie standing rigging to masts as it is shown in the plans.

## X) Running rigging

a) Tie running rigging to yards as it is shown in the plans.