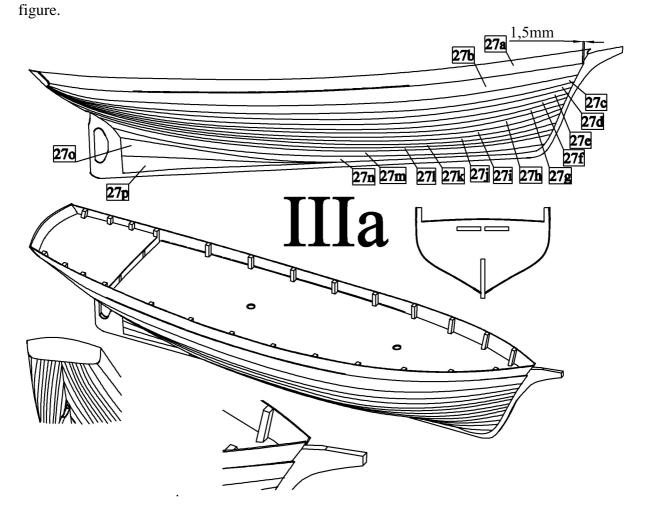

## II) Deck I

a) First glue decks 24 and 25 to frames and then also part 26 to stern.

a) First plank the hull by planks 27. Start it with planks 27a and then step by step glue planks 27b-27p. First planks 27a are moved 1,5mm from the second plank 27b as it is shown in the