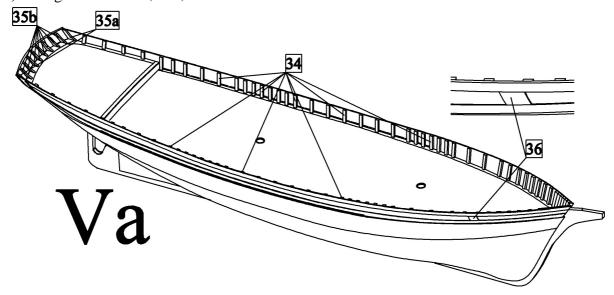

## V) Hull II

a) First glue frames 34, 35a, 35b and 36 to the hull.

b) First glue parts 37-39 to the hull. Parts 38 and 39 grind by sand paper into rounded shape. Then glue plank sheers 40a-40f to the hull. Finally glue reinforcements 41 to the bow.