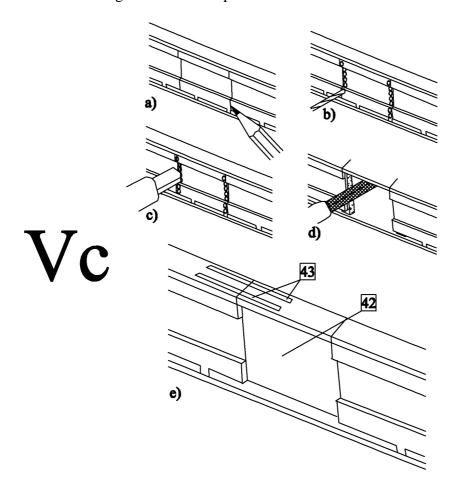

c) Make side doors. First draw outlines of doors by pencil. Then drill holes along the outlines. Then cut off the hole as it is shown in the figure. Then grind it by needle file. Finally glue doors 42 and hinges 43 into their positions.