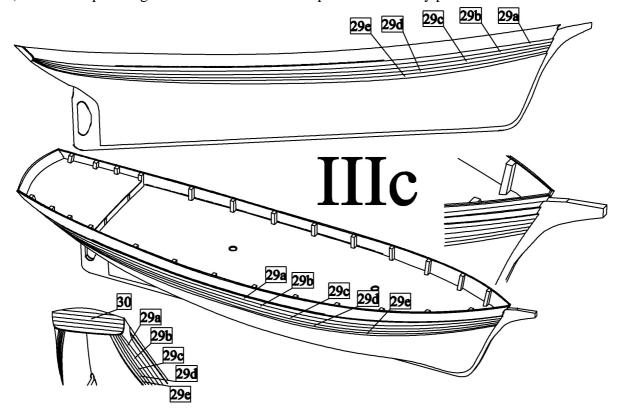

b) Glue second planking to the hull. Start the planking by planks 28a and 28b. Then glue step by step also other planks 28c-28x. Attention: planks 28c and 28d are shorter than neighbour planks.

c) Glue third planking 29a-29e to the hull. Then plank the stern by planks 30.