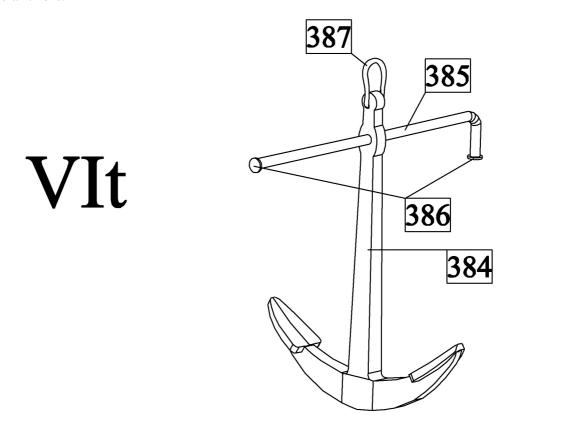

g) Make skylight from parts 203-207.



h) Make skylight from parts 208-212.



# i) Make box from parts 213-226.



# k) Make box from parts 241-247.



1) Make two skylights from parts 248-257.



m) First glue frame of cabin from parts 258-264. Then glue parts 265-273 to the sides of cabin. Then glue together parts 274 and 275 glue them inside of cabin. Then make skylights from parts 278-283. Finally glue roof 276 and parts 277 to the cabin.



Make and glue also rest parts to the back side of the cabin as they are shown in the figure.



Make hatch to front side of cabin as it is shown in the figure.



# n) Make box from parts 345-354.



# o) Make box from parts 355-364.



# p) Make life raft containers.



# r) Make chimney.



## s) Make hand windlass.



## t) Make anchors.



## u) Make motor windlass.



# v) Make rubber boat.



w) Glue details on their places as it is shown in the figure.



x) Glue details on their places as it is shown in the figure.



y) Install life belts, fire extinguisher and other deals on their places.



z) Make stand.



## VII) Details II

a) Make davits.



b) Tie chains to bowsprit.



c) Tie shrouds to bowsprit.



d) Install the anchors into their places.



## VIII) Masts and yards

a) Make masts and yards from dowels. Attention: pass the hoops 503 on the masts before gluing of cleats 435!

### IX) Standing rigging

a) Tie standing rigging to masts as it is shown in the plans.



## X) Running rigging

a) Tie running rigging to yards as it is shown in the plans.



### XI) Sails

- a) Make sails:
- 1) Draw by pencil contou