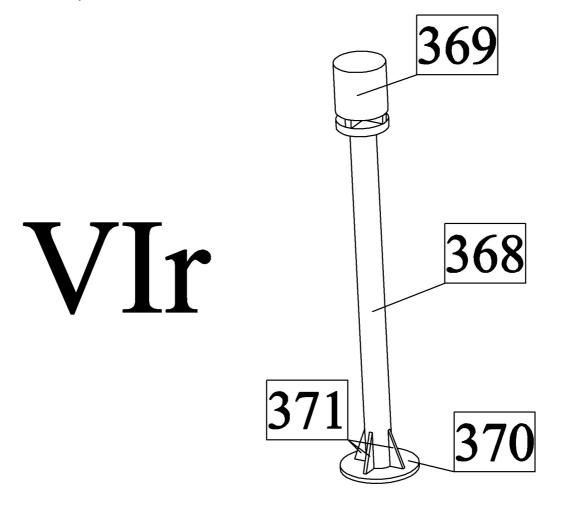

y glue parts 165 and hinges 92 into their positions.



g) Make skylight from parts 203-207.



h) Make skylight from parts 208-212.



# i) Make box from parts 213-226.



# k) Make box from parts 241-247.



1) Make two skylights from parts 248-257.



m) First glue frame of cabin from parts 258-264. Then glue parts 265-273 to the sides of cabin. Then glue together parts 274 and 275 glue them inside of cabin. Then make skylights from parts 278-283. Finally glue roof 276 and parts 277 to the cabin.



Make and glue also rest parts to the back side of the cabin as they are shown in the figure.



Make hatch to front side of cabin as it is shown in the figure.



# n) Make box from parts 345-354.



# o) Make box from parts 355-364.



# p) Make life raft containers.



# r) Make chimney.



## s) Make hand windlass.



## t) Make anchors.



## u) Make motor windlass.



# v) Make rubber boat.



w) Glue details on their places as it is shown in the figure.



x) Glue details on their places as it is shown in the figure.



y) Install life belts, fire extinguisher and other deals on their places.



z) Make stand.



## VII) Details II

a) Make davits.



b) Tie chains to bowsprit.



c) Tie shrouds to bowsprit.



d) Install the anchors into their places.



## VIII) Masts and yards

a) Make masts and yards from dowels. Attention: pass the hoops 503 on the masts before gluing of cleats 435!

### IX) Standing rigging

a) Tie standing rigging to masts as it is shown in the plans.



## X) Running rigging

a) Tie running rigging to yards as it is shown in the plans.



### XI