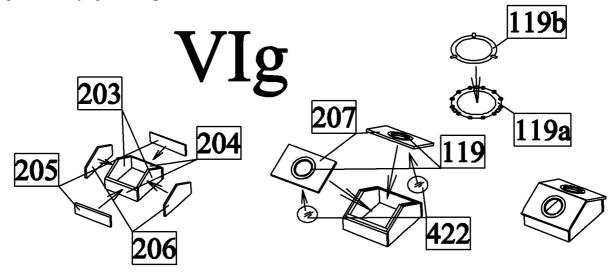

f) First glue frame of hatch from parts 188-190. Then glue parts 192-202 to the sides of hatch. Finally glue parts 165 and hinges 92 into their positions.

g) Make skylight from parts 203-207.

h) Make skylight from parts 208-212.