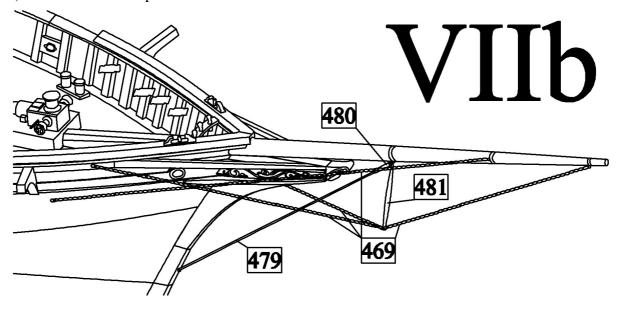

## VII) Details II

a) Make davits.

b) Tie chains to bowsprit.

c) Tie shrouds to bowsprit.

d) Install the anchors into their places.