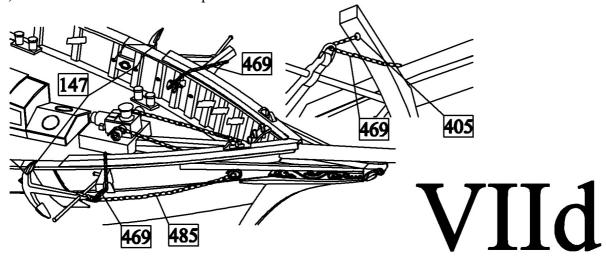

## VII) Details II

a) Make davits.

b) Tie chains to bowsprit.

c) Tie shrouds to bowsprit.

d) Install the anchors into their places.