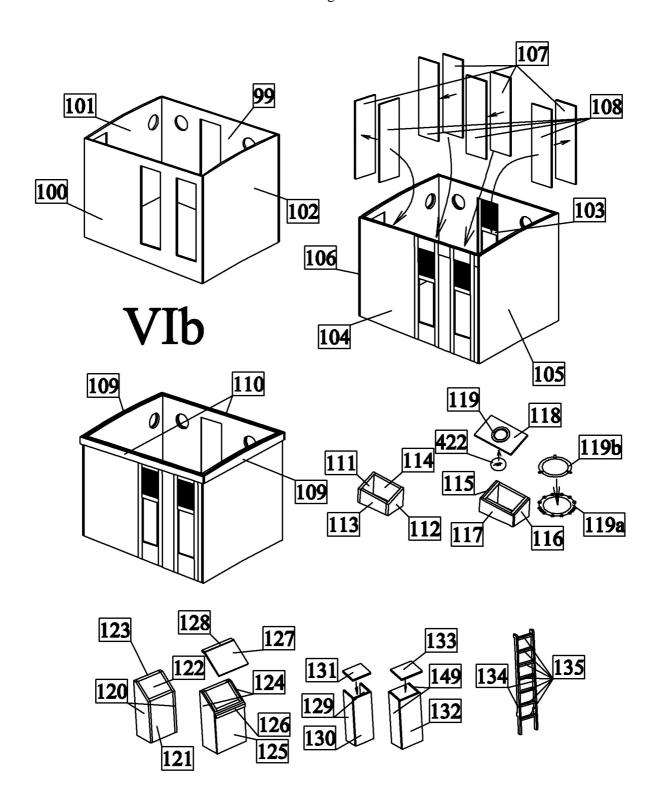

b) First glue frame of cabin from parts 99-102. Then glue parts 103-106 to the sides of cabin. Then glue together parts 107 and 108 glue them inside of cabin. Then glue parts 109 and 110 to the cabin. Then make skylights from parts 111-119, cases from parts 120-133 and ladder from parts 134 and 135. Then glaze all windows by transparent foil. Finally glue roof 136 and other details to the cabin as it is shown in the figure.

c) First glue frame of hatch from parts 150-152. Then glue parts 154-164 to the sides of hatch. Finally glue parts 165 and hinges 92 into their positions.

d) Make box from parts 166-176.

e) Make skylight from parts 177-187.