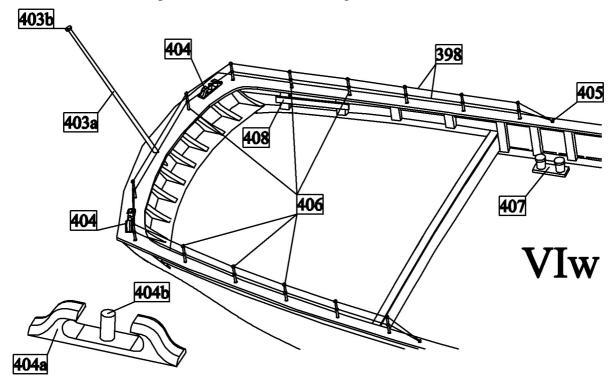

# v) Make rubber boat.

w) Glue details on their places as it is shown in the figure.

x) Glue details on their places as it is shown in the figure.

y) Install life belts, fire extinguisher and other deals on their places.

z) Make stand.

# Part list:

| 0      | Keel               | plywood 4mm      | 1pc.  |
|--------|--------------------|------------------|-------|
| 1-14   | Frames             | plywood 4mm      | 1pc.  |
| 15-23  | Reinforcements     | plywood 4mm      | 2pcs. |
| 24-26  | Deck               | plywood 0,8mm    | 1pc.  |
| 27a-p  | Planking I         | plywood 0,8mm    | 2pcs. |
| 28a-x  | Planking II        | veneer 0,6mm     | 2pcs. |
| 29а-е  | Planking III       | veneer 0,6mm     | 2pcs. |
| 30     | Planking III       | veneer 0,6mm     | 1pc.  |
| 31-33  | Deck               | veneer 0,6mm     | 1pc.  |
| 34     | Frames             | strip 2x3mm      | 4pcs. |
| 35a    | Frames             | wood 2mm         | 2pcs. |
| 35b    | Frames             | wood 2mm         | 8pcs. |
| 36, 37 | Reinforcements     | veneer 0,6mm     | 2pcs. |
| 38, 39 | Reinforcements     | wood 2mm         | 2pcs. |
| 40a-e  | Plank sheer        | wood 1,5mm       | 2pcs. |
| 40f    | Plank sheer        | wood 1,5mm       | 1pc.  |
| 41     | Reinforcements     | wood 3mm         | 2pcs. |
| 42     | Doors              | plywood 0,8mm    | 2pcs. |
| 43     | Door hinges        | photoetched part | 4pcs. |
| 44     | Rudder             | wood 3mm         | 1pc.  |
| 45     | Copper plates      | copper foil      | 1pc.  |
| 46, 47 | Rudder hinges      | photoetched part | 3pcs. |
| 48     | Plate              | photoetched part | 1pc.  |
| 49     | Propeller          | resin part       | 1pc.  |
| 50     | Nozzle             | resin part       | 4pcs. |
| 51     | Reinforcements     | photoetched part | 2pcs. |
| 52     | Cathead            | wood 3mm         | 2pcs. |
| 53     | Hawse holes edging | photoetched part | 4pcs. |
| 54     | Decoration         | photoetched part | 2pcs. |
| 55     | Decoration         | resin part       | 1pc.  |
| 56     | Board              | wood 2mm         | 4pcs. |
| 57     | Holes edging       | photoetched part | 8pcs. |
| 58     | Reinforcements     | photoetched part | 1pc.  |
| 59-62  | Cabin              | plywood 0,8mm    | 1pc.  |
| 63-65  | Cabin              | veneer 0,6mm     | 1pc.  |

| 200                                   | XX7' 11             | 1 100            | 1      |
|---------------------------------------|---------------------|------------------|--------|
| 390                                   | Windlass            | plywood 0,8mm    | lpc.   |
| 391                                   | Windlass            | resin part       | 1pc.   |
| 392                                   | Windlass            | resin part       | 2pcs.  |
| 393                                   | Windlass            | resin part       | lpc.   |
| 394                                   | Windlass            | photoetched part | 4pcs.  |
| 395                                   | Windlass            | wire 0,5mm       | 1m     |
| 396, 397                              | Boat                | resin part       | 1pc.   |
| 398                                   | Rigging 0,25mm hell | rope 0,25mm hell | 40m    |
| 399                                   | Boat                | paper strip      |        |
| 400                                   | Boat                | resin part       | 1pc.   |
| 401                                   | Boat                | photoetched part | 1pc.   |
| 402                                   | Boat                | resin part       | 1pc.   |
| 403a                                  | Flagpole            | dowel 2mm        | 1pc.   |
| 403b                                  | Flagpole            | dowel 3mm        | 1pc.   |
| 404a, b                               | Fairlead            | wood 2mm         | 4pcs.  |
| 405                                   | Eyebolt             | eyebolt          | 65pcs. |
| 406                                   | Railings            | resin part       | 14pcs. |
| 407                                   | Bollards            | resin part       | брсs.  |
| 408                                   | Cleats              | veneer 0,6mm     | 2pcs.  |
| 409                                   | Bowsprit            | dowel 8mm        | 1pc.   |
| 410                                   | Pin rails           | plywood 0,8mm    | 1pc.   |
| 411, 412                              | Pin rails           | plywood 0,8mm    | 2pcs.  |
| 413                                   | Belaying pin        | belaying pin     | 47pcs. |
| 414                                   | Cleats              | veneer 0,6mm     | 10pcs. |
| 415                                   | Life belts          | resin part       | 2pcs.  |
| 416                                   | Life belts          | photoetched part | 2pcs.  |
| 417                                   | Fire extinguisher   | resin part       | 1pc.   |
| 418                                   | Life belt           | resin part       | 1pc.   |
| 419                                   | Light               | resin part       | 1pc.   |
| 420                                   | Device              | resin part       | 1pc.   |
| 421                                   | Reinforcements      | wood 1,5mm       | 2pcs.  |
| 422                                   | Glazing             | transparent foil | _      |
| 423                                   | Stand               | plywood 4mm      | 1pc.   |
| 424, 425                              | Stand               | plywood 4mm      | 2pcs.  |
| 424, 423                              | Block 3mm-1         | block 3mm-1hole  | 1pc.   |
| 427, 428                              | Davits              |                  | 35pcs. |
| · · · · · · · · · · · · · · · · · · · |                     | resin part       | 2pcs.  |
| 429                                   | Hook                | wire 0,5mm       | 1m     |
| 430                                   | Mast feet           | wood 1,5mm       | 2pcs.  |
| 431                                   | Fittings            | photoetched part | 2pcs.  |
| 432                                   | Fittings            | photoetched part | 3pcs.  |
| 433                                   | Main mast           | dowel 8mm        | 2pcs.  |
| 434                                   | Fore mast           | dowel 8mm        | 2pcs.  |
| 435                                   | Cleats              | wood 1,5mm       | 10pcs. |
| 436                                   | Cleat               | wood 1,5mm       | lpc.   |
| 437                                   | Cheeks              | wood 1,5mm       | 4s     |
| 438                                   | Crosstrees          | wood 2mm         | 4s     |
| 439, 440                              | Crosstrees          | wood 3mm         | 2s     |
| 441                                   | Fittings            | photoetched part | 1pc.   |
| 442                                   | Main topmast        | dowel 6mm        | 2pcs.  |
| 443                                   | Fore topmast        | dowel 6mm        | 2pcs.  |