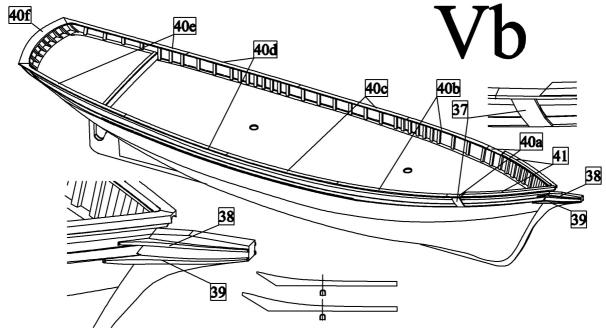

## V) Hull II

a) First glue frames 34, 35a, 35b and 36 to the hull.

b) First glue parts 37-39 to the hull. Parts 38 and 39 grind by sand paper into rounded shape. Then glue plank sheers 40a-40f to the hull. Finally glue reinforcements 41 to the bow.

c) Make side doors. First draw outlines of doors by pencil. Then drill holes along the outlines. Then cut off the hole as it is shown in the figure. Then grind it by needle file. Finally glue doors 42 and hinges 43 into their positions.

d) Firs grind rudder into needed shape. Then glue copper plates o the hull and rudder. Finally glue ruder together with hinges 46 and 47 to the hull.

e) First glue nameplate 48, propeller 49 and nozzles 50 to stern. Then glue parts 51 and 52 to hull. Then glue parts 53, 56 and 57 to the hull and drill holes to the hull. Finally glue decorations 54 and 55 and reinforcement 58 to the bow.