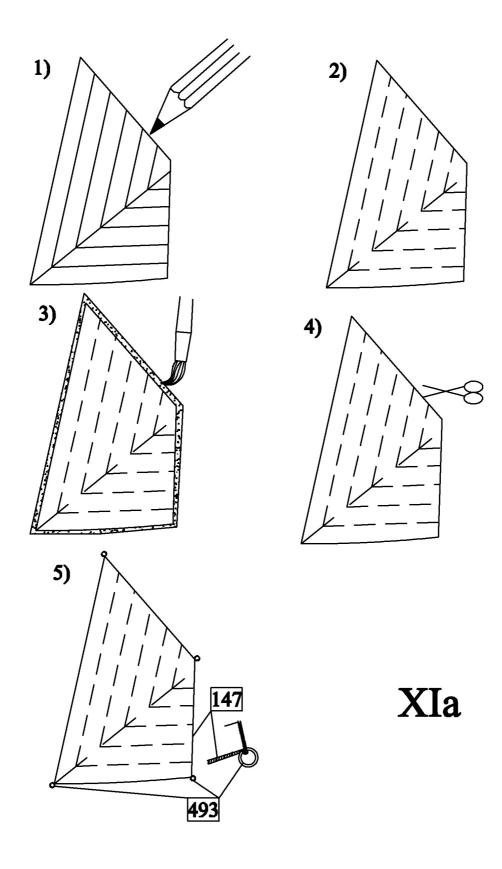

### XI) Sails

- a) Make sails:
- 1) Draw by pencil contours and segments of the sail on the cloth.
- 2) By a sewing machine sew outlines of the sails segments.
- 3) Paint outlines of the sails by water based white glue.
- 4) Cut the sails from sheet.
- 5) Glue ropes 147 with rings 493 to the sails.