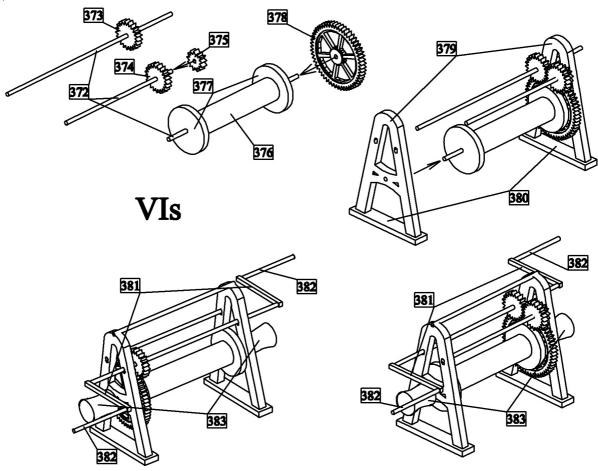

2 into their positions.



g) Make skylight from parts 203-207.



h) Make skylight from parts 208-212.



# i) Make box from parts 213-226.



# k) Make box from parts 241-247.



1) Make two skylights from parts 248-257.



m) First glue frame of cabin from parts 258-264. Then glue parts 265-273 to the sides of cabin. Then glue together parts 274 and 275 glue them inside of cabin. Then make skylights from parts 278-283. Finally glue roof 276 and parts 277 to the cabin.



Make and glue also rest parts to the back side of the cabin as they are shown in the figure.



Make hatch to front side of cabin as it is shown in the figure.



# n) Make box from parts 345-354.



# o) Make box from parts 355-364.



# p) Make life raft containers.



# r) Make chimney.



## s) Make hand windlass.



## t) Make anchors.



## u) Make motor windlass.



# v) Make rubber boat.



w) Glue details on their places as it is shown in the figure.



x) Glue details on their places as it is shown in the figure.



y) Install life belts, fire extinguisher and other deals on their places.



z) Make stand.



## VII) Details II

a) Make davits.



b) Tie chains to bowsprit.



c) Tie shrouds to bowsprit.



d) Install the anchors into their places.



## VIII) Masts and yards

a) Make masts and yards from dowels. Attention: pass the hoops 503 on the masts before gluing of cleats 435!

### IX) Standing rigging

a) Tie standing rigging to masts as it is shown in the plans.



## X) Running rigging

a) Tie running rigging to yards as it is shown in the plans.



### XI) Sails

- a) Make sails:
- 1