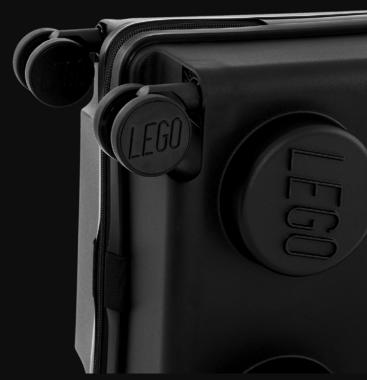

### **Playful details**Solid craftsmanship

The Signature Trolley is the largest product scaling of a LEGO® brick ever made by a licensee, and IT'S EVEN STACKABLE!

LEGO® Urban

LEGO® Play Date