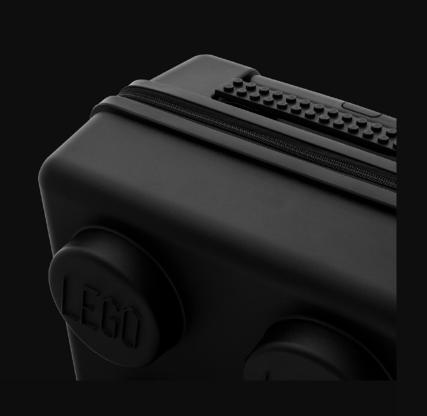

### **Playful details**Solid craftsmanship

The Signature Trolley is the largest product scaling of a LEGO® brick ever made by a licensee, and IT'S EVEN STACKABLE!

LEGO® Urban

LEGO® Play Date