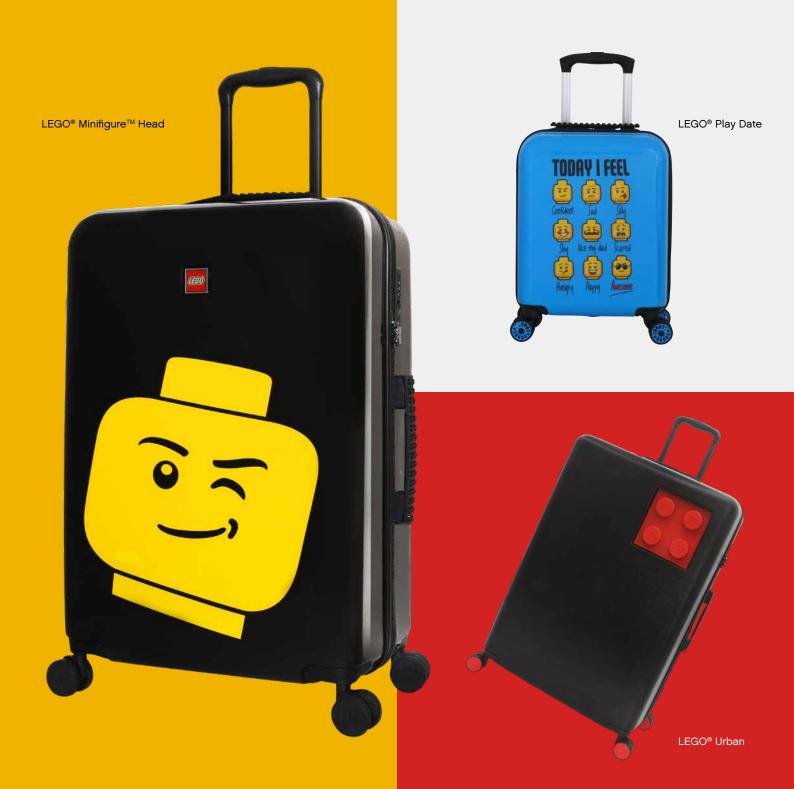

### **Playful details**Solid craftsmanship

The Signature Trolley is the largest product scaling of a LEGO® brick ever made by a licensee, and IT'S EVEN STACKABLE!

LEGO® Urban

LEGO® Play Date