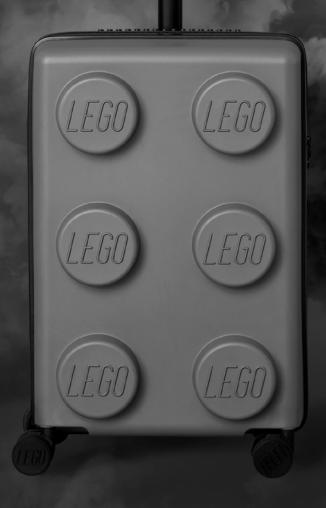

### **Playful details**Solid craftsmanship

The Signature Trolley is the largest product scaling of a LEGO® brick ever made by a licensee, and IT'S EVEN STACKABLE!

LEGO® Urban

LEGO® Play Date