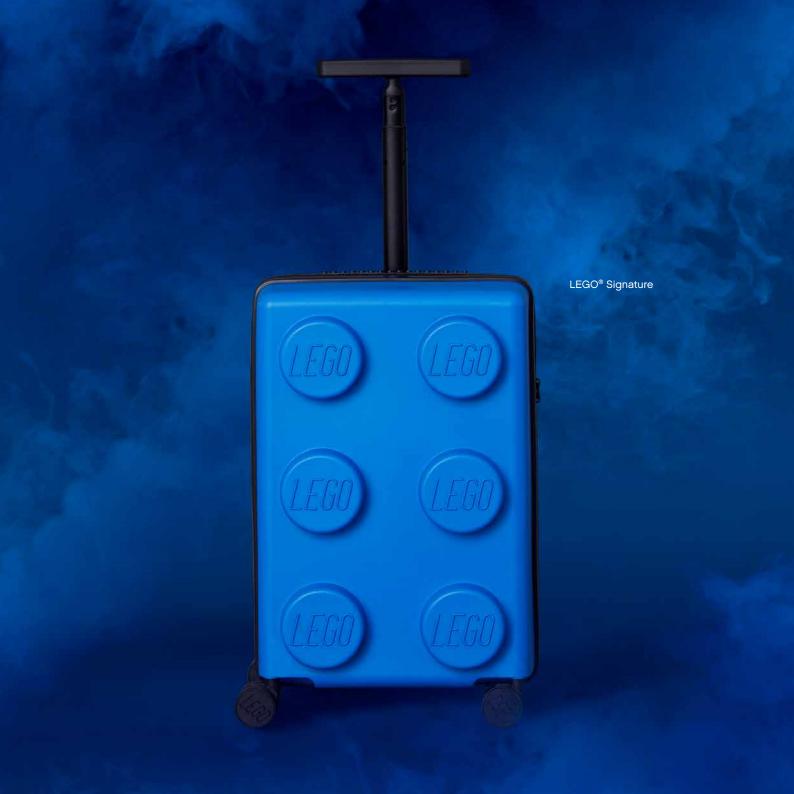

### **Playful details**Solid craftsmanship

The Signature Trolley is the largest product scaling of a LEGO® brick ever made by a licensee, and IT'S EVEN STACKABLE!

LEGO® Urban

LEGO® Play Date