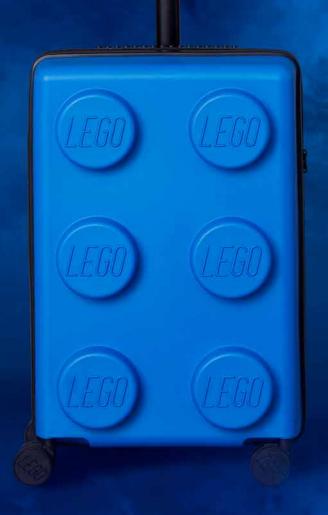

### **Playful details**Solid craftsmanship

The Signature Trolley is the largest product scaling of a LEGO® brick ever made by a licensee, and IT'S EVEN STACKABLE!

LEGO® Urban

LEGO® Play Date