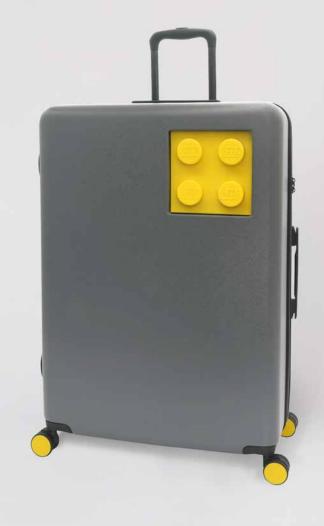

### **Playful details**Solid craftsmanship

The Signature Trolley is the largest product scaling of a LEGO® brick ever made by a licensee, and IT'S EVEN STACKABLE!

LEGO® Urban

LEGO® Play Date