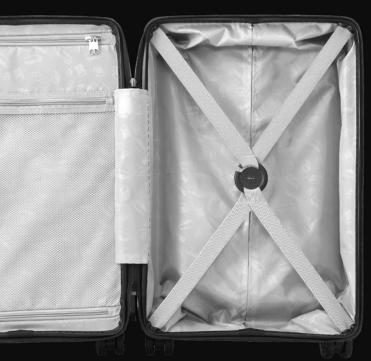

### The Creative Travel Companion

- 1. Great quality
- 2. Useful features
- 3. Creative details
- 4. Secure

For adventurous people with a creative and playful mind, LEGO® Luggage is the only luggage brand that offers unique and playful suitcases based on the Brick and LEGO DNA.

### We walk the talk

- We spend our days imagining and exploring new ways, new features and details that could make the traveling experience easier, more fun, and filled with creativity.
- In close collaboration with the LEGO team, we have made the biggest product scaling of the classic LEGO brick ever made, by any licensing partner.