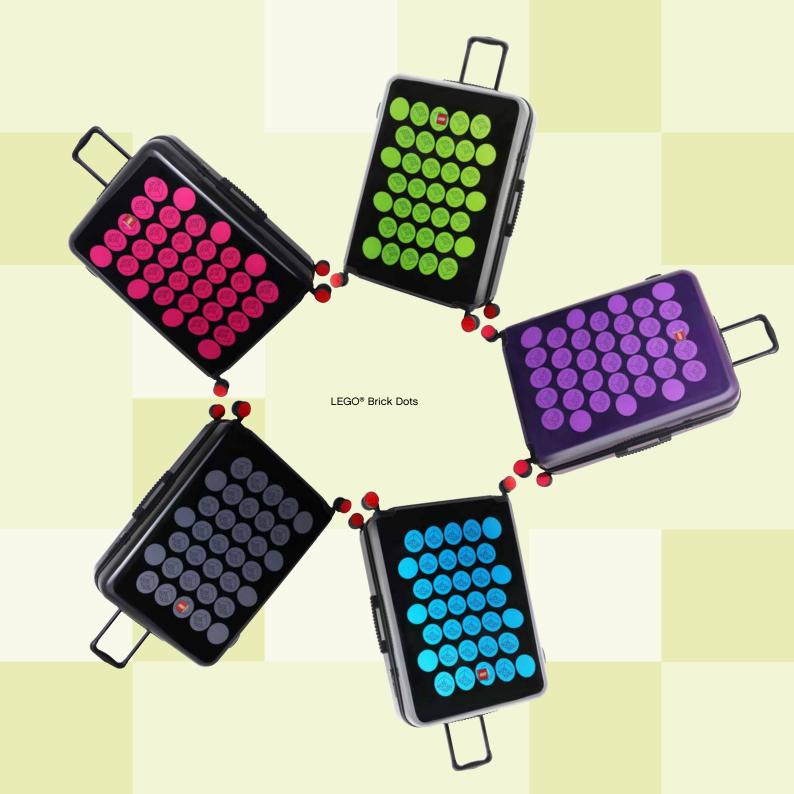

### **Playful details**Solid craftsmanship

The Signature Trolley is the largest product scaling of a LEGO® brick ever made by a licensee, and IT'S EVEN STACKABLE!

LEGO® Urban

LEGO® Play Date