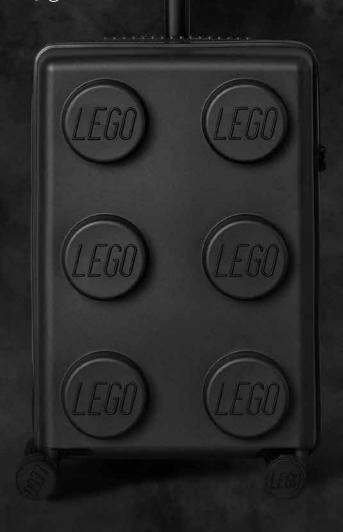

### **Playful details**Solid craftsmanship

The Signature Trolley is the largest product scaling of a LEGO® brick ever made by a licensee, and IT'S EVEN STACKABLE!

LEGO® Urban

LEGO® Play Date