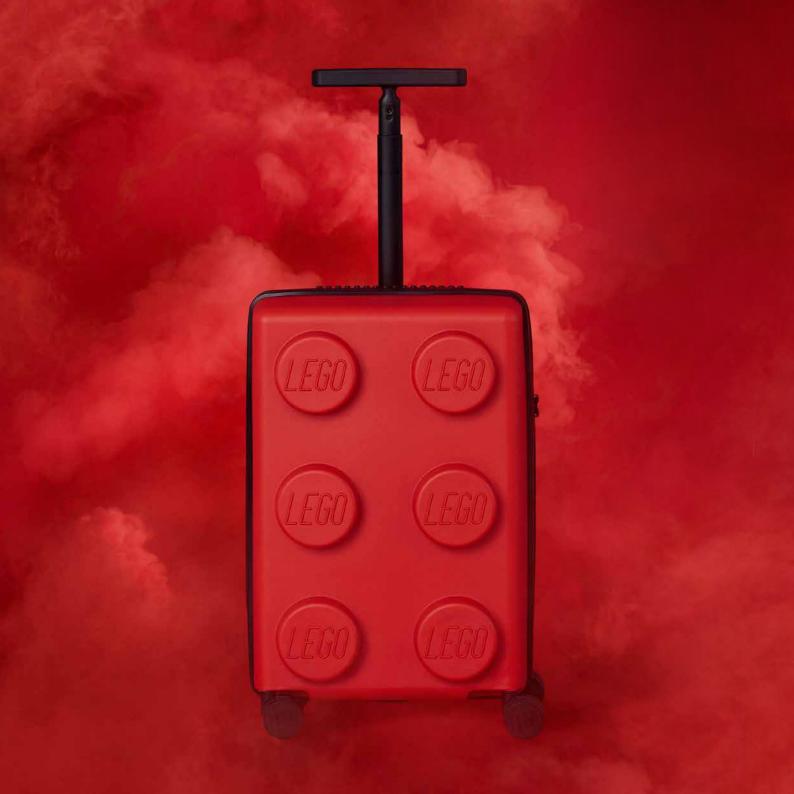

### **Playful details**Solid craftsmanship

The Signature Trolley is the largest product scaling of a LEGO® brick ever made by a licensee, and IT'S EVEN STACKABLE!

LEGO® Urban

LEGO® Play Date