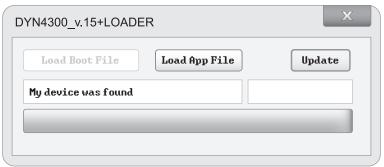

The left channel has been used for this exampe.

3. Click **LOAD BOOT FILE** and then **UPDATE** to update the boot loader.

The Boot Version will be 1.0 and display the following.

4. When the **UPDATE** progress is finished, click **LOAD APP FILE** and then **UPDATE** to update the main program.