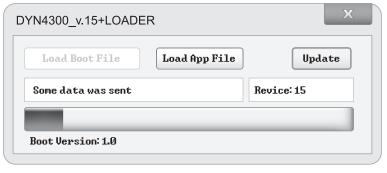

The left channel has been used for this exampe.

3. Click **LOAD BOOT FILE** and then **UPDATE** to update the boot loader.

The Boot Version will be 1.0 and display the following.

4. When the **UPDATE** progress is finished, click **LOAD APP FILE** and then **UPDATE** to update the main program.

The Boot Version will be 1.1 and display the following.

When the Upgrade Complete pop-up box is displayed, click **OK**. The update is completed. Update the right channel with the same steps above.