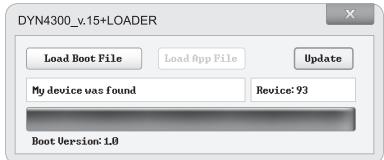

The Boot Version will be 1.1 and display the following.

When the Upgrade Complete pop-up box is displayed, click **OK**. The update is completed. Update the right channel with the same steps above.