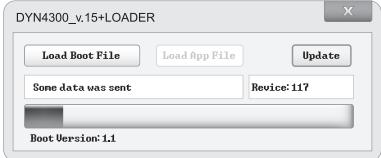

The left channel has been used for this exampe.

3. Click **LOAD BOOT FILE** and then **UPDATE** to update the boot loader.

The Boot Version will be 1.0 and display the following.

4. When the **UPDATE** progress is finished, click **LOAD APP FILE** and then **UPDATE** to update the main program.

The Boot Version will be 1.1 and display the following.

When the Upgrade Complete pop-up box is displayed, click **OK**. The update is completed. Update the right channel with the same steps above.